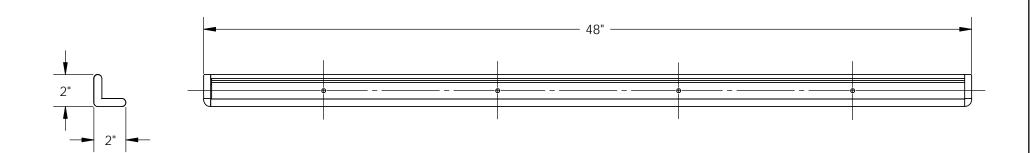

## STANDARD FEATURES

MODEL NUMBER IS PVC-A-2-BG OVERALL WIDTH IS 2" OVERALL LENGTH IS 48" OVERALL HEIGHT IS 2" COMES WITH BEIGE PLASTIC COVERS