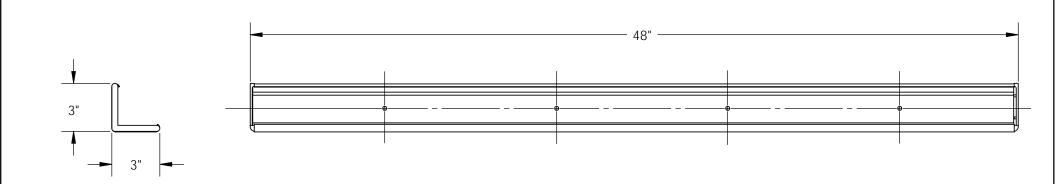

## STANDARD FEATURES

MODEL NUMBER IS PVC-A-3-GY OVERALL WIDTH IS 3" OVERALL LENGTH IS 48" OVERALL HEIGHT IS 3" COMES WITH GREY PLASTIC COVERS