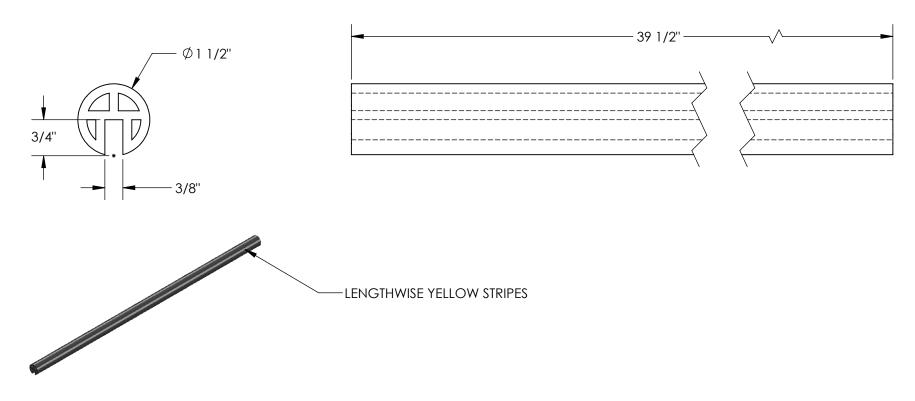

## STANDARD FEATURES

MODEL NUMBER IS PVCG-A OVERALL WIDTH IS 1 1/2" OVERALL LENGTH IS 39 1/2" OVERALL HEIGHT IS 1 1/2" COLOR IS BLACK WITH LENGTHWISE YELLOW STRIPES INCLUDES 2 STRIPS OF 3M ADHESIVE