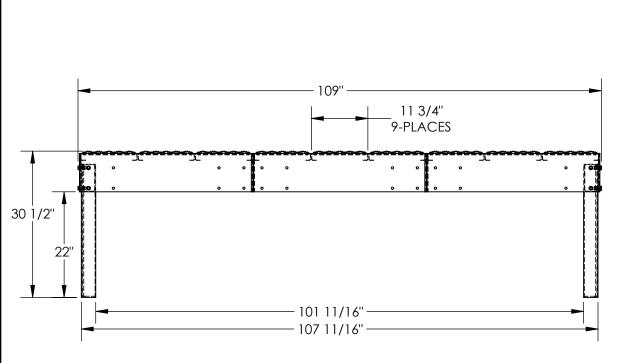

## STANDARD FEATURES

MODEL NUMBER IS PWPS-30-36108-BK OVERALL WIDTH IS 36 3/4" OVERALL LENGTH IS 109" OVERALL HEIGHT IS 30 1/2" MAX CAPACITY IS 500LBS TOUGH BAKED IN POWDER COATED BLACK FINISH

SHIPS KNOCKED DOWN WITH ASSEMBLY HARDWARE