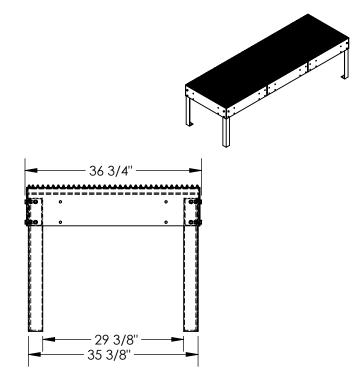

## STANDARD FEATURES

MODEL NUMBER IS PWPS-30-36108-BK OVERALL WIDTH IS 36 3/4" OVERALL LENGTH IS 109" OVERALL HEIGHT IS 30 1/2" MAX CAPACITY IS 500LBS TOUGH BAKED IN POWDER COATED BLACK FINISH

SHIPS KNOCKED DOWN WITH ASSEMBLY HARDWARE