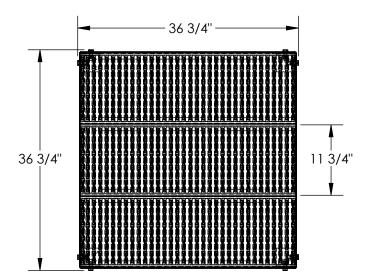

## STANDARD FEATURES

MODEL NUMBER IS PWPS-30-3636-BK CAPACITY IS 500lbs OVERALL WIDTH IS 36 3/4" OVERALL LENGTH IS 36 3/4" OVERALL HEIGHT IS 30 1/2" TOUGH BAKED IN POWDER COATED BLACK FINISH

SHIPS KNOCKED DOWN WITH ASSEMBLY HARDWARE