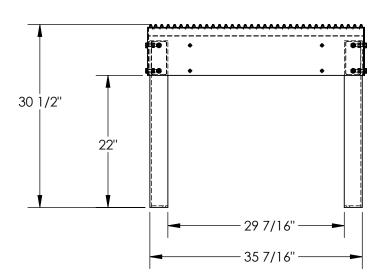

## STANDARD FEATURES

MODEL NUMBER IS PWPS-30-3636-BK CAPACITY IS 500lbs OVERALL WIDTH IS 36 3/4" OVERALL LENGTH IS 36 3/4" OVERALL HEIGHT IS 30 1/2" TOUGH BAKED IN POWDER COATED BLACK FINISH

SHIPS KNOCKED DOWN WITH ASSEMBLY HARDWARE