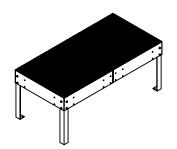

## PERSONNEL WORK PLATFORM- PWPS-30-3672-BK

APPROX WEIGHT: 271.20 lbs. DOES NOT INCLUDE WEIGHT OF POWER OR PACKAGING!!

\*\*\* ANY ADDITIONS, DELETIONS, OR OMISSIONS MUST BE CORRECTED ON THIS DRAWING AS THIS DRAWING WILL BE CONSIDERED ALL INCLUSIVE \*\*\* ALL GRAPHICS PROVIDED ARE FOR REFERENCE ONLY. IF CERTAIN DIMENSIONS ARE CRITICAL PLEASE VERIFY THOSE DIMENSIONS WITH YOUR SALESPERSON

## STANDARD FEATURES

MODEL NUMBER IS PWPS-30-3672-BK OVERALL WIDTH IS 36 3/4" OVERALL LENGTH IS 72 7/8" OVERALL HEIGHT IS 30 1/2" MAX CAPACITY IS 500 LBS TOUGH BAKED IN POWDER COATED BLACK FINISH

SHIPS KNOCKED DOWN WITH ASSEMBLY HARDWARE