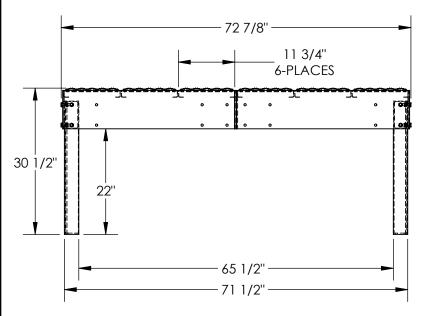

## STANDARD FEATURES

MODEL NUMBER IS PWPS-30-3672-BK OVERALL WIDTH IS 36 3/4" OVERALL LENGTH IS 72 7/8" OVERALL HEIGHT IS 30 1/2" MAX CAPACITY IS 500 LBS TOUGH BAKED IN POWDER COATED BLACK FINISH

SHIPS KNOCKED DOWN WITH ASSEMBLY HARDWARE

**DIMENSION TOLERANCE ± 1/4"**