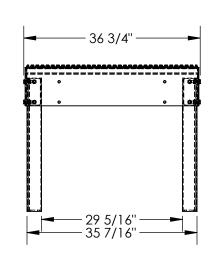

## STANDARD FEATURES

MODEL NUMBER IS PWPS-30-3672-BK OVERALL WIDTH IS 36 3/4" OVERALL LENGTH IS 72 7/8" OVERALL HEIGHT IS 30 1/2" MAX CAPACITY IS 500 LBS TOUGH BAKED IN POWDER COATED BLACK FINISH

SHIPS KNOCKED DOWN WITH ASSEMBLY HARDWARE

**DIMENSION TOLERANCE ± 1/4"**