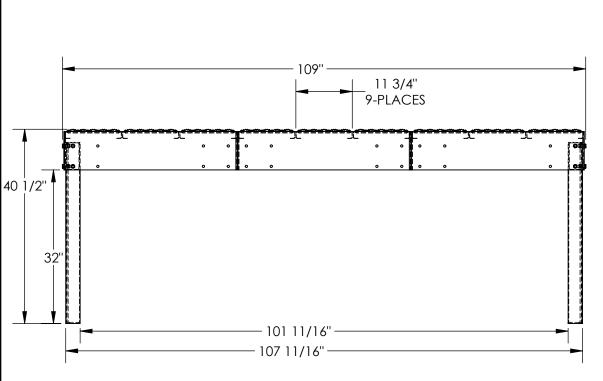

## STANDARD FEATURES

MODEL NUMBER IS PWPS-40-36108-BK OVERALL WIDTH IS 363/4" OVERALL LENGTH IS 109" OVERALL HEIGHT IS 401/2" MAX CAPACITY IS 500LBS TOUGH BAKED IN POWDER COATED BLACK FINISH

SHIPS KNOCKED DOWN WITH ASSEMBLY HARDWARE