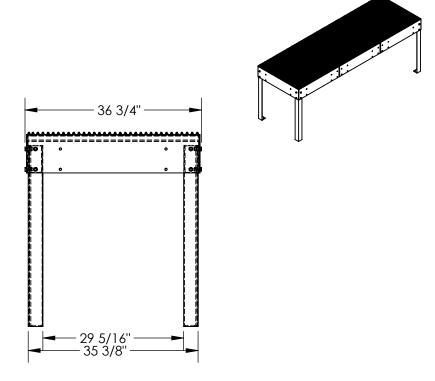

## STANDARD FEATURES

MODEL NUMBER IS PWPS-40-36108-BK OVERALL WIDTH IS 363/4" OVERALL LENGTH IS 109" OVERALL HEIGHT IS 401/2" MAX CAPACITY IS 500LBS TOUGH BAKED IN POWDER COATED BLACK FINISH

SHIPS KNOCKED DOWN WITH ASSEMBLY HARDWARE