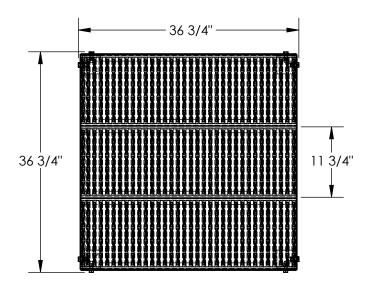

## STANDARD FEATURES

MODEL NUMBER IS PWPS-40-3636-BK CAPACITY IS 500lbs OVERALL WIDTH IS 36 3/4" OVERALL LENGTH IS 36 3/4" OVERALL HEIGHT IS 40 1/2" TOUGH BAKED IN POWDER COATED BLACK FINISH

SHIPS KNOCKED DOWN WITH ASSEMBLY HARDWARE