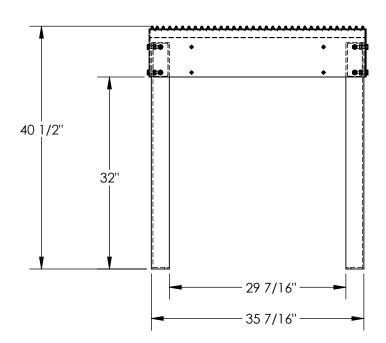

## STANDARD FEATURES

MODEL NUMBER IS PWPS-40-3636-BK CAPACITY IS 500lbs OVERALL WIDTH IS 36 3/4" OVERALL LENGTH IS 36 3/4" OVERALL HEIGHT IS 40 1/2" TOUGH BAKED IN POWDER COATED BLACK FINISH

SHIPS KNOCKED DOWN WITH ASSEMBLY HARDWARE