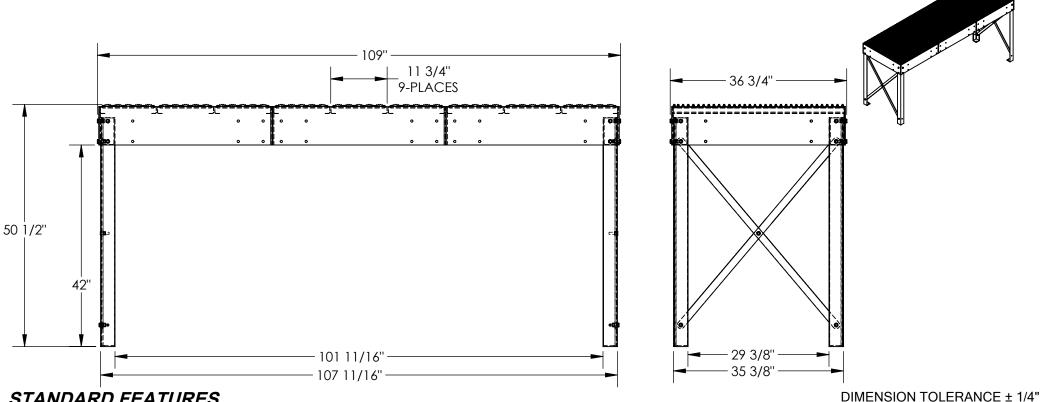

## PERSONNEL WORK PLATFORM - PWPS-50-36108-BK

APPROX WEIGHT: 433 lbs.

\*\*\* ANY ADDITIONS, DELETIONS, OR OMISSIONS MUST BE CORRECTED ON THIS DRAWING AS THIS DRAWING WILL BE CONSIDERED ALL INCLUSIVE \*\*\* ALL GRAPHICS PROVIDED ARE FOR REFERENCE ONLY. IF CERTAIN DIMENSIONS ARE CRITICAL PLEASE VERIFY THOSE DIMENSIONS WITH YOUR SALESPERSON

## STANDARD FEATURES

MODEL NUMBER IS PWPS-50-36108-BK OVERALL WIDTH IS 363/4" **OVERALL LENGTH IS 109"** OVERALL HEIGHT IS 50 1/2" MAX CAPACITY IS 500LBS TOUGH BAKED IN POWDER COATED BLACK FINISH

SHIPS KNOCKED DOWN WITH ASSEMBLY **HARDWARE** 