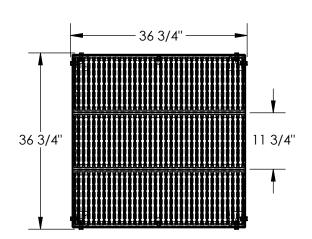

## STANDARD FEATURES

MODEL NUMBER IS PWPS-50-3636-BK CAPACITY IS 500lbs OVERALL WIDTH IS 36 3/4" OVERALL LENGTH IS 36 3/4" OVERALL HEIGHT IS 50 1/2" TOUGH BAKED IN POWDER COATED BLACK FINISH

SHIPS KNOCKED DOWN WITH ASSEMBLY HARDWARE