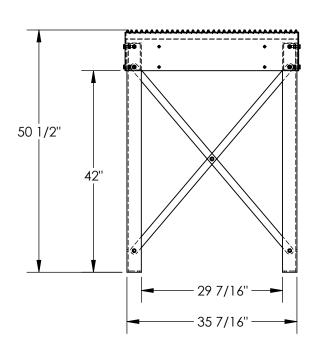

## STANDARD FEATURES

MODEL NUMBER IS PWPS-50-3636-BK CAPACITY IS 500lbs OVERALL WIDTH IS 36 3/4" OVERALL LENGTH IS 36 3/4" OVERALL HEIGHT IS 50 1/2" TOUGH BAKED IN POWDER COATED BLACK FINISH

SHIPS KNOCKED DOWN WITH ASSEMBLY HARDWARE