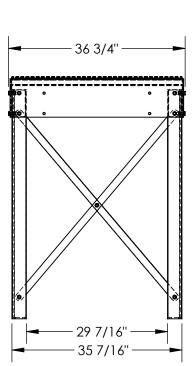

## STANDARD FEATURES

MODEL NUMBER IS PWPS-50-3672-BK
OVERALL WIDTH IS 36 3/4"
OVERALL LENGTH IS 72 7/8"
OVERALL HEIGHT IS 50 1/2"
MAX CAPACITY IS 500LBS
TOUGH BAKED IN POWDER COATED BLACK FINISH

SHIPS KNOCKED DOWN WITH ASSEMBLY HARDWARE