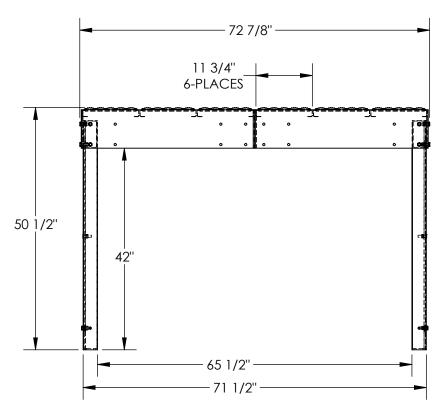

## STANDARD FEATURES

MODEL NUMBER IS PWPS-50-3672-BK
OVERALL WIDTH IS 36 3/4"
OVERALL LENGTH IS 72 7/8"
OVERALL HEIGHT IS 50 1/2"
MAX CAPACITY IS 500LBS
TOUGH BAKED IN POWDER COATED BLACK FINISH

SHIPS KNOCKED DOWN WITH ASSEMBLY HARDWARE