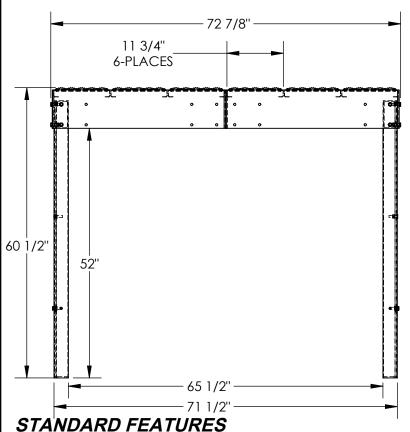

## PERSONNEL WORK PLATFORM - PWPS-60-3672-BK

APPROX WEIGHT: 342 lbs.

DOES NOT INCLUDE WEIGHT OF POWER OR PACKAGING!!!

\*\*\* ANY ADDITIONS, DELETIONS, OR OMISSIONS MUST BE CORRECTED ON THIS DRAWING AS THIS DRAWING WILL BE CONSIDERED ALL INCLUSIVE \*\*\*
ALL GRAPHICS PROVIDED ARE FOR REFERENCE ONLY. IF CERTAIN DIMENSIONS ARE CRITICAL PLEASE VERIFY THOSE DIMENSIONS WITH YOUR SALESPERSON

MODEL NUMBER IS PWPS-60-3672-BK
OVERALL WIDTH IS 36 3/4"
OVERALL LENGTH IS 72 7/8"
OVERALL HEIGHT IS 60 1/2"
MAX CAPACITY IS 500LBS
TOUGH BAKED IN POWDER COATED BLACK FINISH

SHIPS KNOCKED DOWN WITH ASSEMBLY HARDWARE