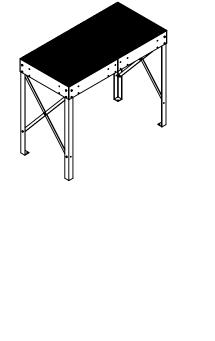

## PERSONNEL WORK PLATFORM - PWPS-60-3672-BK

APPROX WEIGHT: 342 lbs.

DOES NOT INCLUDE WEIGHT OF POWER OR PACKAGING!!!

\*\*\* ANY ADDITIONS, DELETIONS, OR OMISSIONS MUST BE CORRECTED ON THIS DRAWING AS THIS DRAWING WILL BE CONSIDERED ALL INCLUSIVE \*\*\*
ALL GRAPHICS PROVIDED ARE FOR REFERENCE ONLY. IF CERTAIN DIMENSIONS ARE CRITICAL PLEASE VERIFY THOSE DIMENSIONS WITH YOUR SALESPERSON

MODEL NUMBER IS PWPS-60-3672-BK
OVERALL WIDTH IS 36 3/4"
OVERALL LENGTH IS 72 7/8"
OVERALL HEIGHT IS 60 1/2"
MAX CAPACITY IS 500LBS
TOUGH BAKED IN POWDER COATED BLACK FINISH

SHIPS KNOCKED DOWN WITH ASSEMBLY HARDWARE