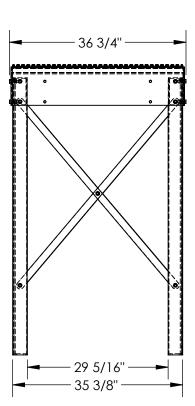

MODEL NUMBER IS PWPS-60-3672-BK
OVERALL WIDTH IS 36 3/4"
OVERALL LENGTH IS 72 7/8"
OVERALL HEIGHT IS 60 1/2"
MAX CAPACITY IS 500LBS
TOUGH BAKED IN POWDER COATED BLACK FINISH

SHIPS KNOCKED DOWN WITH ASSEMBLY HARDWARE