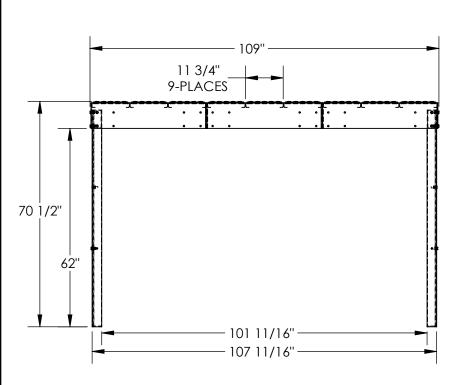

## STANDARD FEATURES

MODEL NUMBER IS PWPS-70-36108-BK OVERALL WIDTH IS 109" OVERALL LENGTH IS 36 3/4" OVERALL HEIGHT IS 70 1/2" MAX CAPACITY IS 500LBS TOUGH BAKED IN POWDER COATED BLACK FINISH

SHIPS KNOCKED DOWN WITH ASSEMBLY HARDWARE