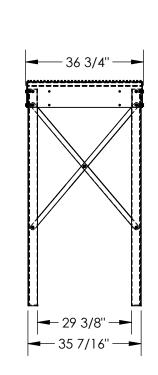

## STANDARD FEATURES

MODEL NUMBER IS PWPS-70-36108-BK OVERALL WIDTH IS 109" OVERALL LENGTH IS 36 3/4" OVERALL HEIGHT IS 70 1/2" MAX CAPACITY IS 500LBS TOUGH BAKED IN POWDER COATED BLACK FINISH

SHIPS KNOCKED DOWN WITH ASSEMBLY HARDWARE