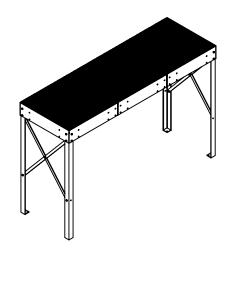

## PERSONNEL WORK PLATFORM - PWPS-70-36108-BK

APPROX WEIGHT: 467 lbs.

DOES NOT INCLUDE WEIGHT OF POWER OR PACKAGING!!!

\*\*\* ANY ADDITIONS, DELETIONS, OR OMISSIONS MUST BE CORRECTED ON THIS DRAWING AS THIS DRAWING WILL BE CONSIDERED ALL INCLUSIVE \*\*\*
ALL GRAPHICS PROVIDED ARE FOR REFERENCE ONLY. IF CERTAIN DIMENSIONS ARE CRITICAL PLEASE VERIFY THOSE DIMENSIONS WITH YOUR SALESPERSON

## STANDARD FEATURES

MODEL NUMBER IS PWPS-70-36108-BK OVERALL WIDTH IS 109" OVERALL LENGTH IS 36 3/4" OVERALL HEIGHT IS 70 1/2" MAX CAPACITY IS 500LBS TOUGH BAKED IN POWDER COATED BLACK FINISH

SHIPS KNOCKED DOWN WITH ASSEMBLY HARDWARE