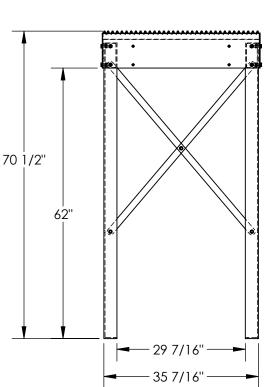

## STANDARD FEATURES

MODEL NUMBER IS PWPS-70-3636-BK CAPACITY IS 500lbs OVERALL WIDTH IS 36 3/4" OVERALL LENGTH IS 36 3/4" OVERALL HEIGHT IS 70 1/2" TOUGH BAKED IN POWDER COATED BLACK FINISH

SHIPS KNOCKED DOWN WITH ASSEMBLY HARDWARE