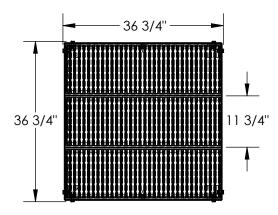

## STANDARD FEATURES

MODEL NUMBER IS PWPS-70-3636-BK CAPACITY IS 500lbs OVERALL WIDTH IS 36 3/4" OVERALL LENGTH IS 36 3/4" OVERALL HEIGHT IS 70 1/2" TOUGH BAKED IN POWDER COATED BLACK FINISH

SHIPS KNOCKED DOWN WITH ASSEMBLY HARDWARE