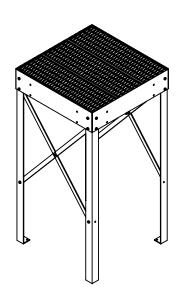

## PERSONNEL WORK PLATFORM - PWPS-70-3636-BK

APPROX WEIGHT: 252 lbs.

DOES NOT INCLUDE WEIGHT OF POWER OR PACKAGING!!!

\*\*\*ANY ADDITIONS, DELETIONS, OR OMISSIONS MUST BE CORRECTED ON THIS DRAWING AS THIS DRAWING WILL BE CONSIDERED ALL INCLUSIVE\*\*\*

## STANDARD FEATURES

MODEL NUMBER IS PWPS-70-3636-BK CAPACITY IS 500lbs OVERALL WIDTH IS 36 3/4" OVERALL LENGTH IS 36 3/4" OVERALL HEIGHT IS 70 1/2" TOUGH BAKED IN POWDER COATED BLACK FINISH

SHIPS KNOCKED DOWN WITH ASSEMBLY HARDWARE