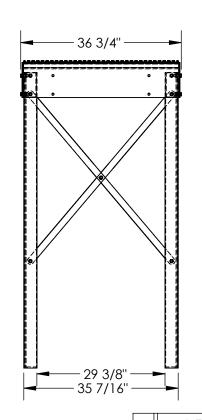

MODEL NUMBER IS PWPS-70-3672-BK
OVERALL WIDTH IS 36 3/4"
OVERALL LENGTH IS 72 7/8"
OVERALL HEIGHT IS 70 1/2"
MAX CAPACITY IS 500LBS
TOUGH BAKED IN POWDER COATED BLACK FINISH

SHIPS KNOCKED DOWN WITH ASSEMBLY HARDWARE