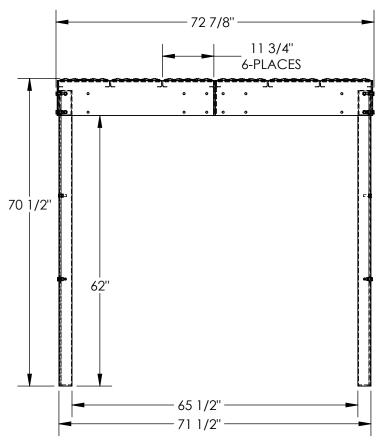

MODEL NUMBER IS PWPS-70-3672-BK
OVERALL WIDTH IS 36 3/4"
OVERALL LENGTH IS 72 7/8"
OVERALL HEIGHT IS 70 1/2"
MAX CAPACITY IS 500LBS
TOUGH BAKED IN POWDER COATED BLACK FINISH

SHIPS KNOCKED DOWN WITH ASSEMBLY HARDWARE