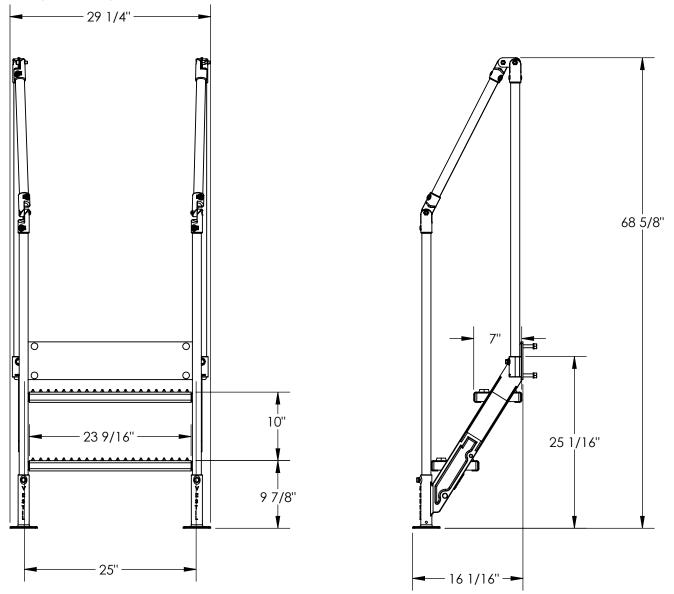

## STANDARD FEATURES

MODEL NUMBER IS PWPS-ST-2-30-BKYL STAIR STEP SECTION WITH HANDRAILS 2 STEPS PLATFORM HEIGHT 30" (PLATFORM NOT SHOW) STAIR WIDTH 29 1/4" STAIR LENGTH 16 1/16" STEP LENGTH 7" STEP WIDTH 23 9/16" STEP HEIGHT 10" STEPS ARE TOUGH BAKED IN POWDER COATED **BLACK FINISH** HANDRAILS ARE TOUGH BAKED IN POWDER COATED YELLOW FINISH