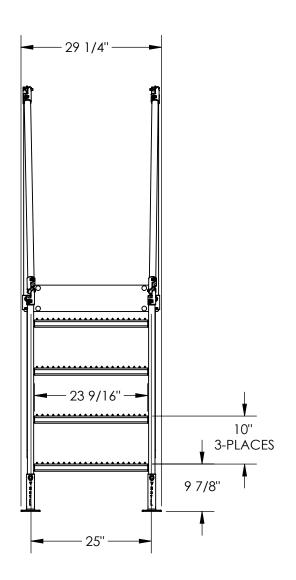

## STANDARD FEATURES

MODEL NUMBER IS PWPS-ST-4-50-BKYL STAIR STEP SECTION WITH HANDRAILS 4 STEPS PLATFORM HEIGHT 50" (PLATFORM NOT SHOWN) STAIR WIDTH 29 1/4" STAIR LENGTH 28 9/16" STEP LENGTH 7" STEP WIDTH 23 9/16" STEP HEIGHT 10" STEP HEIGHT 10" STEPS ARE TOUGH BAKED IN POWDER COATED BLACK FINISH HANDRAILS ARE TOUGH BAKED IN POWDER COATED YELLOW FINISH