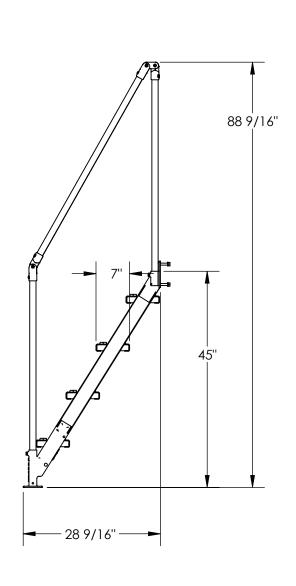

## STANDARD FEATURES

MODEL NUMBER IS PWPS-ST-4-50-BKYL STAIR STEP SECTION WITH HANDRAILS 4 STEPS PLATFORM HEIGHT 50" (PLATFORM NOT SHOWN) STAIR WIDTH 29 1/4" STAIR LENGTH 28 9/16" STEP LENGTH 7" STEP WIDTH 23 9/16" STEP HEIGHT 10" STEP HEIGHT 10" STEPS ARE TOUGH BAKED IN POWDER COATED BLACK FINISH HANDRAILS ARE TOUGH BAKED IN POWDER COATED YELLOW FINISH