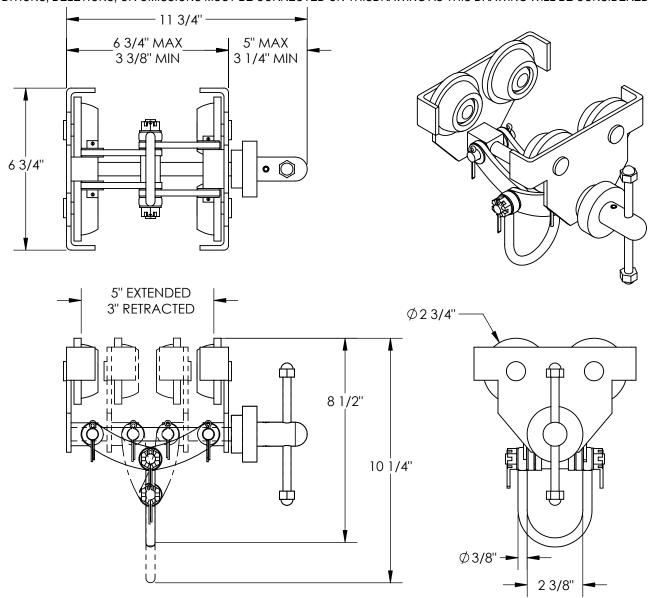

### STANDARD FEATURES

MODEL NUMBER IS QIT-1

FITS BEAM FLANGE WIDTH OF 3" TO 5"

HEADROOM 6 3/4"

OVERALL WIDTH IS 11 3/4"

OVERALL LENGTH IS 63/4"

OVERALL HEIGHT IS 10 1/4" MAX TO 8 1/2" MIN UNIFORM CAPACITY OF 1,000 LBS

STEEL CONSTRUCTION WITH PAINTED FINISH

2 3/8" SHACKLE

### **NOTE:**

CAN BE USED ON S, H, W, & M TYPE I-BEAMS

| Α |  |
|---|--|
| Р |  |
| Р |  |
| R |  |
| 0 |  |
| ٧ |  |
| Α |  |

I, THE UNDERSIGNED, AGREE THAT THE PRODUCT AS REPRESENTED SATISFIES DESIGN AND DIMENSION REQUIREMENTS. I ALSO ACKNOWLEDGE MY DUTY TO CONFIRM PRODUCT AND INSTALLATION COMPLIANCE WITH ALL APPLICABLE FEDERAL, STATE AND LOCAL REGULATIONS AND STANDARDS.