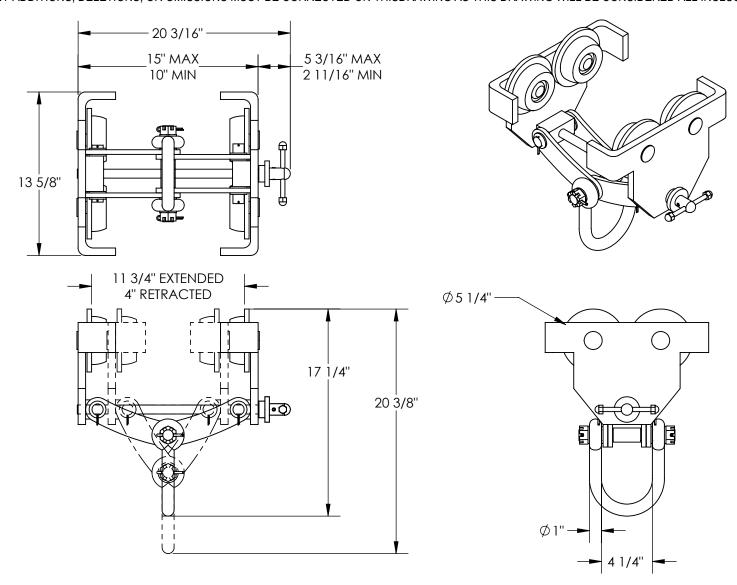

## STANDARD FEATURES

MODEL NUMBER IS QIT-10 FITS BEAM FLANGE WIDTH OF 4" TO 11 3/4" HEADROOM IS 13 7/8"

OVERALL WIDTH IS 20 3/16"

**OVERALL LENGTH IS 13 5/8"** 

OVERALL HEIGHT IS 20 3/8" MAX AND 17 1/4" MIN

UNIFORM CAPACITY LOAD IS 10,000 LBS STEEL CONSTRUCTION WITH PAINTED FINISH

4 1/4" SHACKLE

## **NOTE:**

CAN BE USED ON S, H, W, & M TYPE I-BEAMS

DIMENSION TOLERANCE ± 1/4"

30-007-253

| A P P R O            | I, THE UNDERSIGNED, AGREE THAT THE PRODUCT AS REPRESENTED SATISFIES DESIGN AND DIMENSION REQUIREMENTS. I ALSO ACKNOWLEDGE MY DUTY TO CONFIRM PRODUCT AND INSTALLATION COMPLIANCE WITH ALL APPLICABLE FEDERAL, STATE AND LOCAL REGULATIONS AND STANDARDS.  ANY MODIFIED UNITS ARE NON-RETURNABLE  [ ] As drawn [ ] As marked |               |            |            |  |
|----------------------|-----------------------------------------------------------------------------------------------------------------------------------------------------------------------------------------------------------------------------------------------------------------------------------------------------------------------------|---------------|------------|------------|--|
| V<br>A               | Signed:                                                                                                                                                                                                                                                                                                                     |               | Date:      |            |  |
| <b>î</b>             | Printed Name:                                                                                                                                                                                                                                                                                                               |               |            |            |  |
|                      | Frinted Name.<br>LEAD TIME WILL START UPON RECEIPT OF SIGNED APPROVAL DRAWING.                                                                                                                                                                                                                                              |               |            |            |  |
| DISTR                | IBUTOR'S NAME:                                                                                                                                                                                                                                                                                                              | P.O.# X       |            |            |  |
| VESTIL MANUFACTURING |                                                                                                                                                                                                                                                                                                                             |               |            | W.O.# X    |  |
| DRAWN BY: WHR        |                                                                                                                                                                                                                                                                                                                             | DATE: 5/17/12 |            | SALES: X   |  |
| REFER                | RENCE: X                                                                                                                                                                                                                                                                                                                    | ,             | SCALE: 1:8 | FILE NAME: |  |