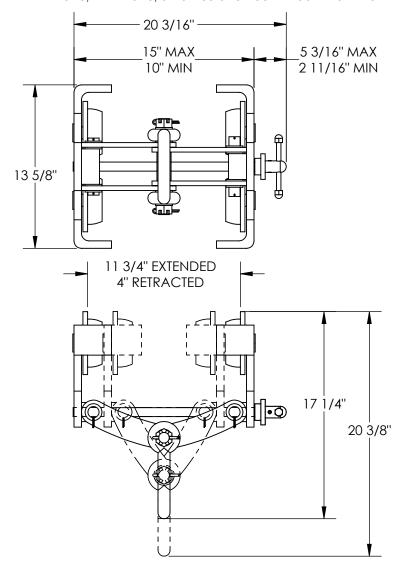

## STANDARD FEATURES

**MODEL NUMBER IS QIT-12** 

FITS BEAM FLANGE WIDTH OF 4" TO 11 3/4"

HEADROOM IS 13 7/8"

OVERALL WIDTH IS 20 3/16"

OVERALL LENGTH IS 13 5/8"

OVERALL HEIGHT IS 20 3/8" MAX AND 17 1/4" MIN UNIFORM CAPACITY LOAD IS 12,000 LBS

#### **NOTE:**

CAN BE USED ON S, H, W, & M TYPE I-BEAMS