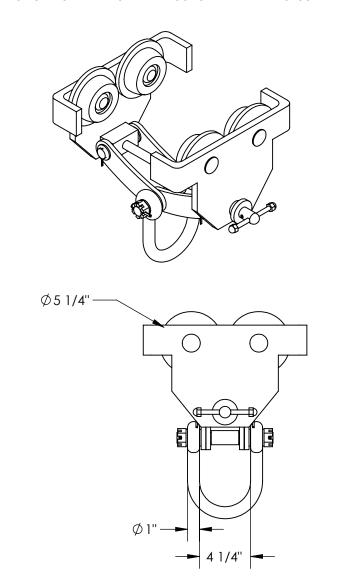

# QUICK INSTALL MANUAL TROLLEY - QIT-12 APPROX WEIGHT: 78.57 lbs.

\*\*\*ANY ADDITIONS, DELETIONS, OR OMISSIONS MUST BE CORRECTED ON THISDRAWING AS THIS DRAWING WILL BE CONSIDERED ALL INCLUSIVE\*\*\*





ALL GRAPHICS PROVIDED ARE FOR REFERENCE ONLY. IF CERTAIN DIMENSIONS ARE CRITICAL PLEASE VERIFY THOSE DIMENSIONS WITH YOUR SALESPERSON

## STANDARD FEATURES

**MODEL NUMBER IS QIT-12** 

FITS BEAM FLANGE WIDTH OF 4" TO 11 3/4"

HEADROOM IS 13 7/8"

OVERALL WIDTH IS 20 3/16"

OVERALL LENGTH IS 13 5/8"

OVERALL HEIGHT IS 20 3/8" MAX AND 17 1/4" MIN UNIFORM CAPACITY LOAD IS 12,000 LBS

STEEL CONSTRUCTION WITH PAINTED FINISH

4 1/4" SHACKLE

### SPECIAL FEATURES

NONE

FOR INTERNAL USE ONLY PROJECT SIGN OFF SALES ENG. FAB. **POWER** 

WHR

QUOTED LEAD TIME: X

#### **NOTE:**

CAN BE USED ON S, H, W, & M TYPE I-BEAMS

#### DIMENSION TOLERANCE ± 1/4"

| A<br>P<br>P      | REPRESEI<br>REQUIREME<br>CON<br>COMPLIAN | NTED SATISFIES DENTS. I ALSO AC<br>IFIRM PRODUCT<br>ICE WITH ALL AI | DESIGN AND