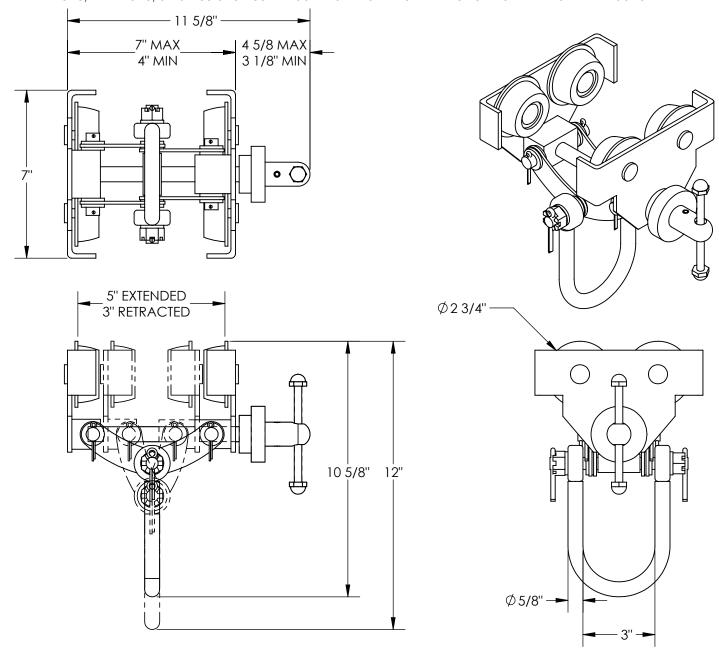

## STANDARD FEATURES

MODEL NUMBER IS QIT-2 FITS BEAM FLANGE OF 3" TO 5" HEADROOM IS 8 1/8" OVERALL WIDTH IS 11 5/8"

OVERALL LENGTH IS 7"

OVERALL HEIGHT IS 12" MAX TO 10 5/8" MIN **UNIFORM CAPACITY IS 2,000 LBS** 

STEEL CONSTRUCTION WITH PAINTED FINISH

3" SHACKLE

## NOTE:

**POWER** CAN BE USED ON S, H, W, & M TYPE I-BEAMS

| Α |  |
|---|--|
| Ρ |  |
| Р |  |
| R |  |
| 0 |  |
| V |  |

Α

L

FOR INTERNAL USE ONLY

PROJECT SIGN OFF

SALES