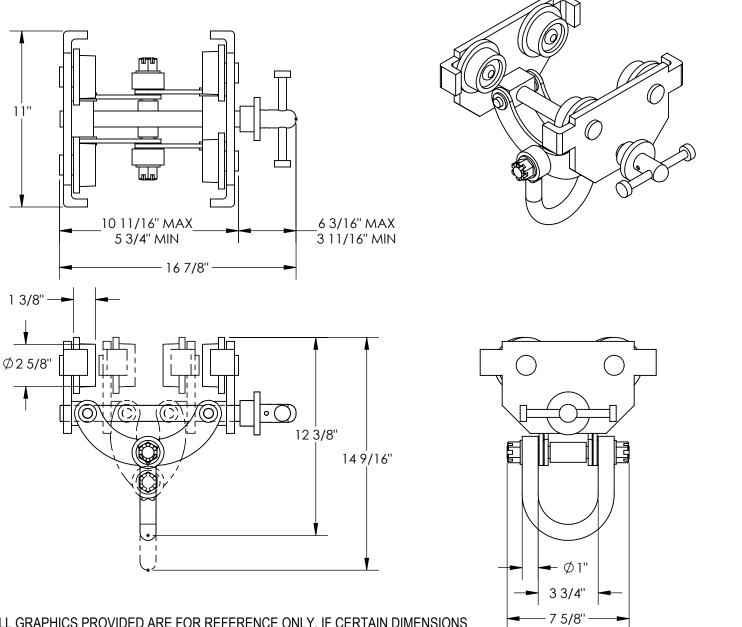

FAB.

ALL GRAPHICS PROVIDED ARE FOR REFERENCE ONLY. IF CERTAIN DIMENSIONS ARE CRITICAL PLEASE VERIFY THOSE DIMENSIONS WITH YOUR SALESPERSON

# STANDARD FEATURES

MODEL NUMBER IS QIT-6 FITS BEAM FLANGE OF 3" TO 7 1/2"

HEADROOM IS 10 3/8"

OVERALL WIDTH IS 167/8"

OVERALL LENGTH IS 11"

R OVERALL HEIGHT IS 14 9/16" MAX TO 12 3/8" MIN 0 UNIFORM CAPACITY IS 6,000 LBS. ٧

STEEL CONSTRUCTION WITH PAINTED FINISH

3 3/4" SHACKLE