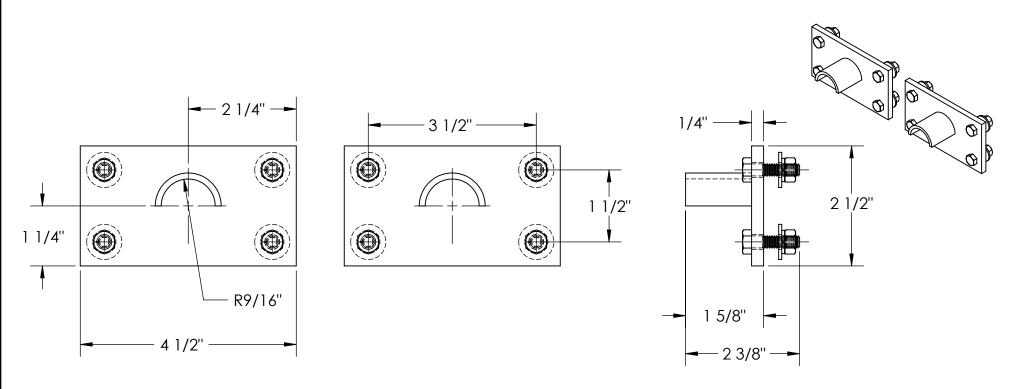

## SPECIAL FEATURES

MODEL NUMBER IS R-CAD-KIT

OVERALL WIDTH IS 4 1/2"

OVERALL HEIGHT IS 1 1/2"

OVERALL DEPTH IS 2 3/8"

BRACKET DEPTH IS 1 5/8"

HARDWARE INCLUDED

(1) PAIR OF BRACKETS INCLUDED PER KIT

\*FACTORY INSTALLED

SWR - WELDED ON

ATWR - BOLTED ON

\*FIELD INSTALLED (CUSTOMER TO DRILL Ø5/16" HOLES)

SWR - BOLTED ON

ATWR - BOLTED ON

TOUGH BAKED IN POWDERCOATED YELLOW FINISH