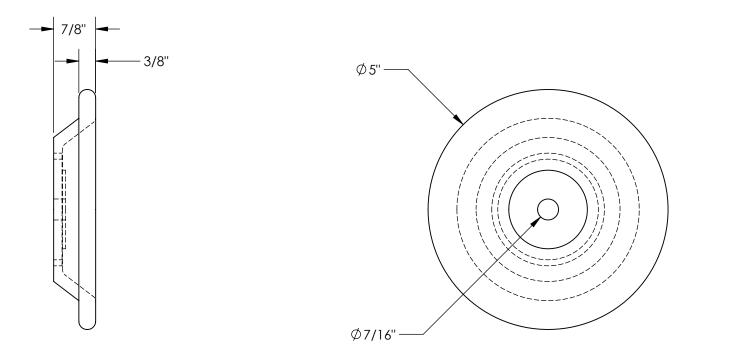

## STANDARD FEATURES

MODEL NUMBER IS RB-2 DIAMETER IS 5" BORE IS 7/16" 16 BUMPERS PER CARTON SHORE D DUROMETER: 98 MATERIAL: GRAY PVC