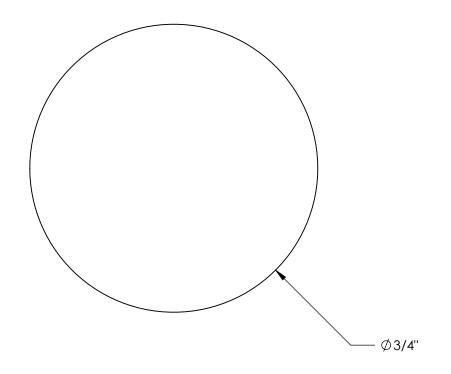

## STANDARD FEATURES

**MODEL NUMBER IS RDB-075 OVERALL DIAMETER IS 3/4" OVERALL HEIGHT IS 3/8"** SOLD IN PACKS OF 50 SPECIAL FEATURES

NONE