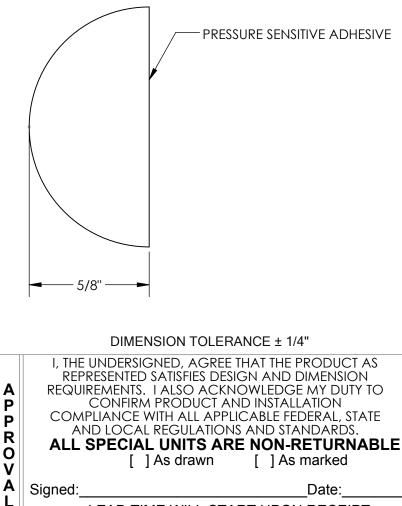

## STANDARD FEATURES

MODEL NUMBER IS RDB-125 **OVERALL DIAMETER IS 1 1/4" OVERALL HEIGHT IS 5/8"** SOLD IN PACKS OF 25 SPECIAL FEATURES

NONE

| LEAD TIME WILL START UPON RECEIPT<br>OF SIGNED APPROVAL DRAWING |           |            |                     |
|-----------------------------------------------------------------|-----------|------------|---------------------|
| DISTRIBUTOR'S NAME:                                             |           |            | P.O.# X             |
| VESTIL MANUFACTURING                                            |           |            | W.O.# X             |
| KJY                                                             | Date: 07/ | 13/12      | <sup>SALES:</sup> X |
| REFERENCE: X                                                    |           | SCALE: 2:1 | FILE NAME:          |
| QUOTED LEAD TIME: X                                             | QUOTE #   | 1          | 29-007-196          |