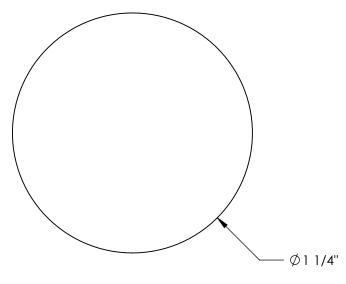

## STANDARD FEATURES

MODEL NUMBER IS RDB-125 **OVERALL DIAMETER IS 1 1/4" OVERALL HEIGHT IS 5/8"** SOLD IN PACKS OF 25 SPECIAL FEATURES

NONE

| LEAD TIME WILL START UPON RECEIPT<br>OF SIGNED APPROVAL DRAWING |           |            |                     |
|-----------------------------------------------------------------|-----------|------------|---------------------|
| DISTRIBUTOR'S NAME:                                             |           |            | P.O.# X             |
| VESTIL MANUFACTURING                                            |           |            | W.O.# X             |
| KJY                                                             | Date: 07/ | 13/12      | <sup>SALES:</sup> X |
| REFERENCE: X                                                    |           | SCALE: 2:1 | FILE NAME:          |
| QUOTED LEAD TIME: X                                             | QUOTE #   | 1          | 29-007-196          |