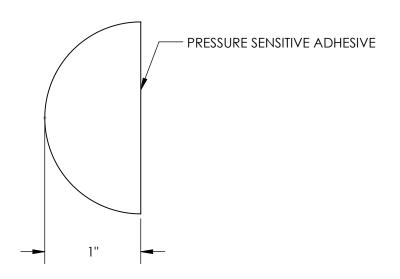

## STANDARD FEATURES

MODEL NUMBER IS RDB-200 OVERALL DIAMETER IS 2" OVERALL HEIGHT IS 1" SOLD IN PACKS OF 15