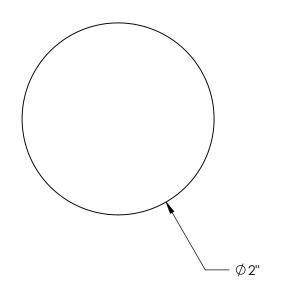

## STANDARD FEATURES

MODEL NUMBER IS RDB-200 OVERALL DIAMETER IS 2" OVERALL HEIGHT IS 1" SOLD IN PACKS OF 15