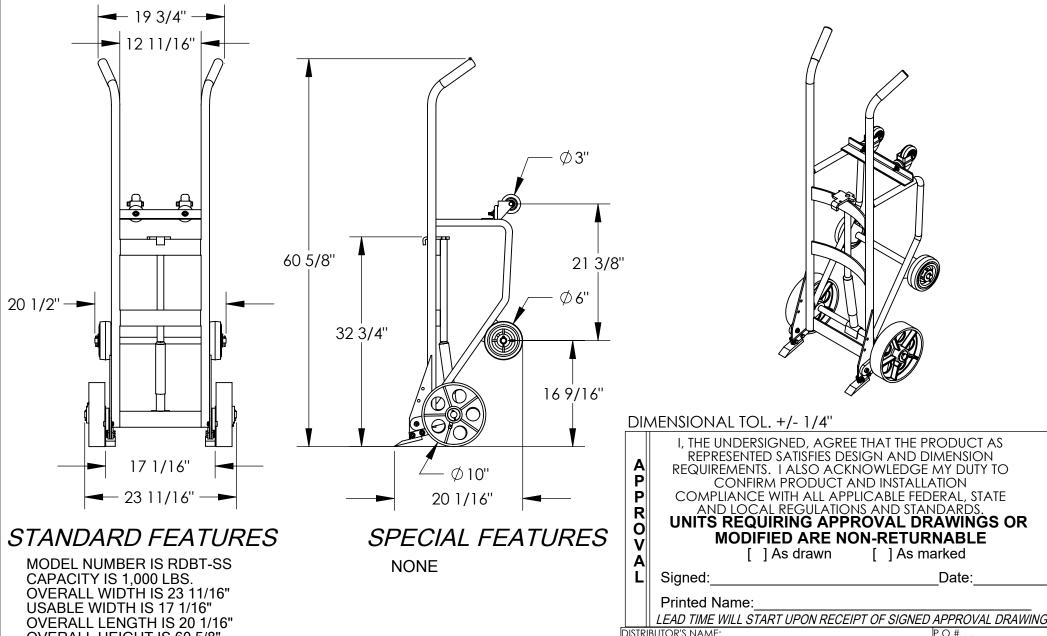

## MULTI-PURPOSE DRUM TRUCK/CRADLE - RDBT-SS APPROX WEIGHT: 127.84 lbs. DOES NOT INCLUDE WEIGHT OF POWER OR PACKAGING. \*\*\* ANY ADDITIONS, DELETIONS, OR OMISSIONS MUST BE CORRECTED ON THIS DRAWING AS THIS DRAWING WILL BE CONSIDERED ALL INCLUSIVE \*\*\* ALL GRAPHICS PROVIDED ARE FOR REFERENCE ONLY. IF CERTAIN DIMENSIONS ARE CRITICAL PLEASE VERIFY THOSE DIMENSIONS WITH YOUR SALESPERSON

08/09/2016

drawn by: B. HORN

Quoted lead time:  $_{f Y}$ 

reference: X

OVERALL HEIGHT IS 60 5/8"
DRAIN HEIGHT IS APPROX. 12 13/16" (NOT SHOWN)
(2) Ø3" X 1 1/4" POLY SWIVEL CASTERS
(2) Ø10" X 2 1/2" SEMI-STEEL WHEELS
(2) Ø6" X 2" POLY ON POLY WHEELS
USED WITH 55 GALLON DRUMS
TOUGH BAKED IN POWDER COATED YELLOW FINISH