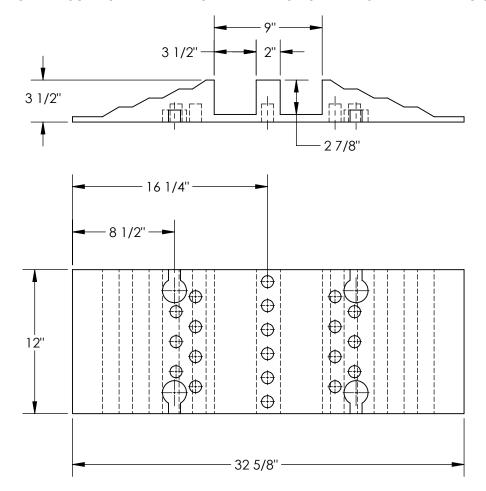

#### STANDARD FEATURES

MODEL NUMBER IS RHCB-12 OVERALL WIDTH IS 12" OVERALL LENGTH IS 32 5/8" OVERALL HEIGHT IS 3 1/2" CAPACITY IS 2400 LBS.