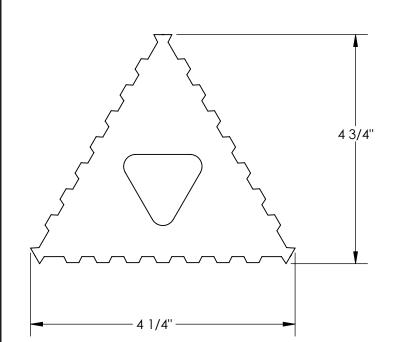

## STANDARD FEATURES

MODEL NUMBER IS RMC-4 OVERALL DEPTH IS 4 1/4" OVERALL LENGTH IS 6 1/2" OVERALL HEIGHT IS 4 3/4" RESISTS TEARING, ABRASION, OZONE WEATHERING, ETC