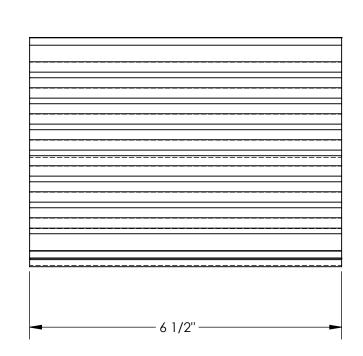

## STANDARD FEATURES

MODEL NUMBER IS RMC-4 OVERALL DEPTH IS 4 1/4" OVERALL LENGTH IS 6 1/2" OVERALL HEIGHT IS 4 3/4" RESISTS TEARING, ABRASION, OZONE WEATHERING, ETC