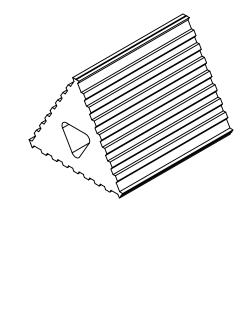

## EXTRUDED RUBBER BUMPER- RMC-4

ROX WEIGHT: 21.63 lbs.

\*\*\* ANY ADDITIONS, DELETIONS, OR OMISSIONS MUST BE CORRECTED ON THIS DRAWING AS THIS DRAWING WILL BE CONSIDERED ALL INCLUSIVE \*\*\*
ALL GRAPHICS PROVIDED ARE FOR REFERENCE ONLY. IF CERTAIN DIMENSIONS ARE CRITICAL PLEASE VERIFY THOSE DIMENSIONS WITH YOUR SALESPERSON

## STANDARD FEATURES

MODEL NUMBER IS RMC-4 OVERALL DEPTH IS 4 1/4" OVERALL LENGTH IS 6 1/2" OVERALL HEIGHT IS 4 3/4" RESISTS TEARING, ABRASION, OZONE WEATHERING, ETC