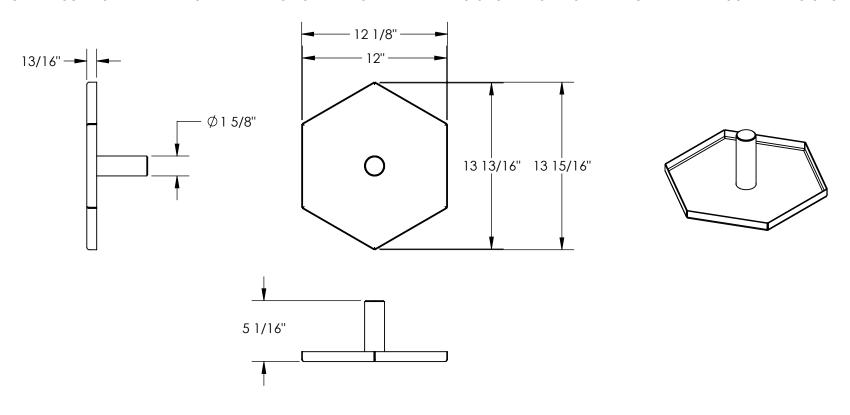

## STANDARD FEATURES

MODEL NUMBER IS ROLL-D-TT OVERALL WIDTH IS 12 1/8 USABLE WIDTH IS 12" OVERALL LENGTH IS 13 15/16 USABLE LENGTH IS 13 13/16 OVERALL HEIGHT IS 5 1/16 MAX CAPACITY IS 10 LBS. ALL STEEL CONSTRUCTION PAINTED VESTIL BLUE