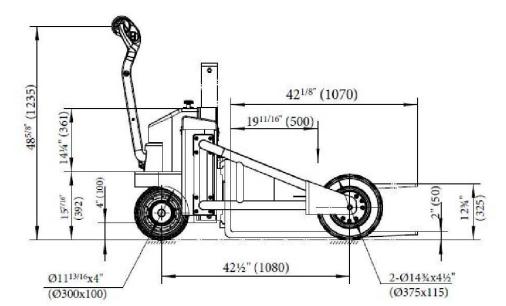

## **STANDARD FEATURES:**

Model Number: RT-EPT-2-48 Capacity: 2,000 lbs (1,360 kgs.)

Lift Height: 123/4" (325) Lowered Height: 21/8" (50) Drive Motor: AC16/0.75kw Lift Motor: 24V/0.8KW

Battery: 2x12V/85-95Ah Battery Charger: 24V/12amp

Lift Speed: 1/2"/s

Travel Speed w/o load: 2.3m/h
Travel speed w/load: 1.8 m/h

|             | TOE VEIGHT THOOL DIMENTOR                                                                                               | DINO WITH FOOK ONLEGI ENGO                                                                                                                                                                  |
|-------------|-------------------------------------------------------------------------------------------------------------------------|---------------------------------------------------------------------------------------------------------------------------------------------------------------------------------------------|
| A P P R O V | SATISFIES DESIGN AND DIM ACKNOWLEDGE MY DUT INSTALLATION COMPLIANCI STATE AND LOCAL REG UNITS REQUIRING AP MODIFIED ARE | HAT THE PRODUCT AS REPRESENTED ENSION REQUIREMENTS. I ALSO Y TO CONFIRM PRODUCT AND E WITH ALL APPLICABLE FEDERAL, ULATIONS AND STANDARDS. PROVAL DRAWINGS OR NON-RETURNABLE  [ ] As marked |
| Ĺ           | Signed:                                                                                                                 | Date:                                                                                                                                                                                       |
|             | Printed Name:                                                                                                           |                                                                                                                                                                                             |
|             | I FAD TIME WILL START UPON RECEIR                                                                                       | PT OF SIGNED APPROVAL DRAWING                                                                                                                                                               |