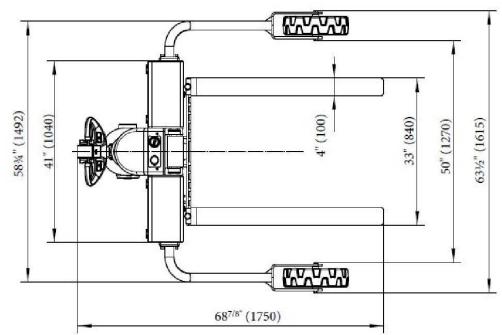

## **STANDARD FEATURES:**

Model Number: RT-EPT-2-48 Capacity: 2,000 lbs (1,360 kgs.)

Lift Height: 123/4" (325) Lowered Height: 21/8" (50) Drive Motor: AC16/0.75kw Lift Motor: 24V/0.8KW

Battery: 2x12V/85-95Ah Battery Charger: 24V/12amp

Lift Speed: 1/2"/s

Travel Speed w/o load: 2.3m/h
Travel speed w/load: 1.8 m/h

|             | TOE VEIGHT THOOL DIMENTOR                                                                                               | DINO WITH FOOK ONLEGI ENGO                                                                                                                                                                  |
|-------------|-------------------------------------------------------------------------------------------------------------------------|---------------------------------------------------------------------------------------------------------------------------------------------------------------------------------------------|
| A P P R O V | SATISFIES DESIGN AND DIM ACKNOWLEDGE MY DUT INSTALLATION COMPLIANCI STATE AND LOCAL REG UNITS REQUIRING AP MODIFIED ARE | HAT THE PRODUCT AS REPRESENTED ENSION REQUIREMENTS. I ALSO Y TO CONFIRM PRODUCT AND E WITH ALL APPLICABLE FEDERAL, ULATIONS AND STANDARDS. PROVAL DRAWINGS OR NON-RETURNABLE  [ ] As marked |
| Ĺ           | Signed:                                                                                                                 | Date:                                                                                                                                                                                       |
|             | Printed Name:                                                                                                           |                                                                                                                                                                                             |
|             | I FAD TIME WILL START UPON RECEIR                                                                                       | PT OF SIGNED APPROVAL DRAWING                                                                                                                                                               |