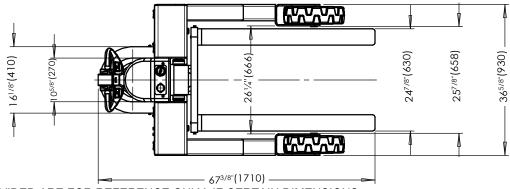

## **SPECIFICATIONS**

MODEL NUMBER: RT-EPT-3-24

CAPACITY: 3,000 LBS OVERALL WIDTH: 36 5/8" OVERALL LENGTH: 67 3/8" OVERALL HEIGHT: 48 5/8" FORK LENGTH: 42 1/8"

FORK WIDTH: 4" LIFT HEIGHT: 12 5/8" LOWERED HEIGHT: 2 1/8" DRIVE MOTOR: AC16/1.5kW BATTERY: 2x12V/85-95Ah