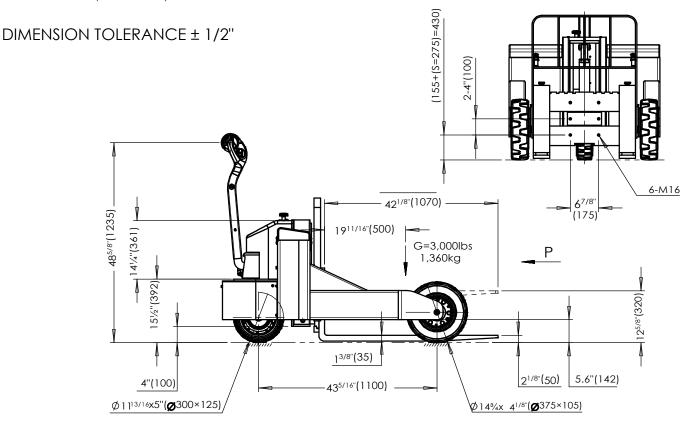

## **ELECTRIC POWERED ROUGH TERRAIN PALLET TRUCK - RT-EPT-3-24**

\*\*\*ANY ADDITIONS, DELETIONS, OR OMISSIONS MUST BE CORRECTED ON THIS DRAWING AS THIS DRAWING WILL BE CONSIDERED ALL INCLUSIVE\*\*\*

ALL GRAPHICS PROVIDED ARE FOR REFERENCE ONLY. IF CERTAIN DIMENSIONS ARE CRITICAL PLEASE VERIFY THOSE DIMENSIONS WITH YOUR SALESPERSON

## **SPECIFICATIONS**

MODEL NUMBER: RT-EPT-3-24

CAPACITY: 3,000 LBS OVERALL WIDTH: 36 5/8" OVERALL LENGTH: 67 3/8" OVERALL HEIGHT: 48 5/8" FORK LENGTH: 42 1/8"

FORK WIDTH: 4" LIFT HEIGHT: 12 5/8" LOWERED HEIGHT: 2 1/8" DRIVE MOTOR: AC16/1.5kW BATTERY: 2x12V/85-95Ah

CHARGER: 24V/12amp TRAVEL SPEED W/O LOAD: 2.3m/h TRAVEL SPEED W/LOAD: 1.8m/h TOUGH BAKED IN POWDER COAT

**BLACK & YELLOW FINISH** 

| or let or the original and the second or the |                |                                                                                               |  |  |  |  |
|--------------------------------------------------------------------------------------------------------------------------------------------------------------------------------------------------------------------------------------------------------------------------------------------------------------------------------------------------------------------------------------------------------------------------------------------------------------------------------------------------------------------------------------------------------------------------------------------------------------------------------------------------------------------------------------------------------------------------------------------------------------------------------------------------------------------------------------------------------------------------------------------------------------------------------------------------------------------------------------------------------------------------------------------------------------------------------------------------------------------------------------------------------------------------------------------------------------------------------------------------------------------------------------------------------------------------------------------------------------------------------------------------------------------------------------------------------------------------------------------------------------------------------------------------------------------------------------------------------------------------------------------------------------------------------------------------------------------------------------------------------------------------------------------------------------------------------------------------------------------------------------------------------------------------------------------------------------------------------------------------------------------------------------------------------------------------------------------------------------------------------|----------------|-----------------------------------------------------------------------------------------------|--|--|--|--|
| APPROVA                                                                                                                                                                                                                                                                                                                                                                                                                                                                                                                                                                                                                                                                                                                                                                                                                                                                                                                                                                                                                                                                                                                                                                                                                                                                                                                                                                                                                                                                                                                                                                                                                                                                                                                                                                                                                                                                                                                                                                                                                                                                                                                        | MODIFIED ARE N | DESIGN AND DIMENSION<br>CKNOWLEDGE MY DUTY TO<br>AND INSTALLATION<br>PPLICABLE FEDERAL, STATE |  |  |  |  |
| L                                                                                                                                                                                                                                                                                                                                                                                                                                                                                                                                                                                                                                                                                                                                                                                                                                                                                                                                                                                                                                                                                                                                                                                                                                                                                                                                                                                                                                                                                                                                                                                                                                                                                                                                                                                                                                                                                                                                                                                                                                                                                                                              | Signed:        | Date:                                                                                         |  |  |  |  |
|                                                                                                                                                                                                                                                                                                                                                                                                                                                                                                                                                                                                                                                                                                                                                                                                                                                                                                                                                                                                                                                                                                                                                                                                                                                                                                                                                                                                                                                                                                                                                                                                                                                                                                                                                                                                                                                                                                                                                                                                                                                                                                                                | Printed Name:  |                                                                                               |  |  |  |  |