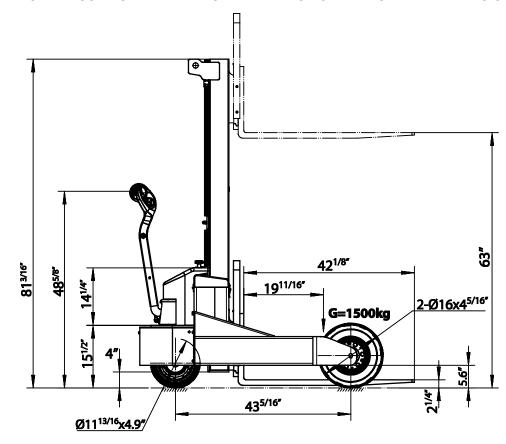

## **ROUGH TERRAIN STACKER - RT-S-62-AF**

\*\*\* ANY ADDITIONS, DELETIONS, OR OMISSIONS MUST BE CORRECTED ON THIS DRAWING AS THIS DRAWING WILL BE CONSIDERED ALL INCLUSIVE \*\*\* ALL GRAPHICS PROVIDED ARE FOR REFERENCE ONLY. IF CERTAIN DIMENSIONS ARE CRITICAL PLEASE VERIFY THOSE DIMENSIONS WITH YOUR SALESPERSON

## **SPECIFICATIONS**

MODEL NO.: RT-S-62-AF CAPACITY: 3,000 LBS

LIFT HEIGHT: 63"

LOWERED HEIGHT: 2 1/4" DRIVE MOTOR AC16/1.5KW

LIFT MOTOR: 24V/2.0KW BATTERY: 2x12V/105Ah

BATTERY CHARGER: 24V/12amp TRAVEL SPEED W/O LOAD: 2.1m/h TRAVEL SPED W/ LOAD: 1.5m/h

GRADEABLITY: 0°

TOUGH BAKED IN POWDER COAT BLACK &

YELLOW FINISH