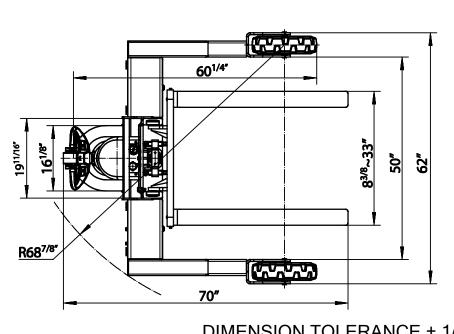

## **ROUGH TERRAIN STACKER - RT-S-62-AF**

\*\*\* ANY ADDITIONS, DELETIONS, OR OMISSIONS MUST BE CORRECTED ON THIS DRAWING AS THIS DRAWING WILL BE CONSIDERED ALL INCLUSIVE \*\*\* ALL GRAPHICS PROVIDED ARE FOR REFERENCE ONLY. IF CERTAIN DIMENSIONS ARE CRITICAL PLEASE VERIFY THOSE DIMENSIONS WITH YOUR SALESPERSON

## **SPECIFICATIONS**

MODEL NO.: RT-S-62-AF CAPACITY: 3,000 LBS

LIFT HEIGHT: 63"

LOWERED HEIGHT: 2 1/4" DRIVE MOTOR AC16/1.5KW

LIFT MOTOR: 24V/2.0KW BATTERY: 2x12V/105Ah

BATTERY CHARGER: 24V/12amp TRAVEL SPEED W/O LOAD: 2.1m/h TRAVEL SPED W/ LOAD: 1.5m/h

GRADEABLITY: 0°

TOUGH BAKED IN POWDER COAT BLACK &

YELLOW FINISH