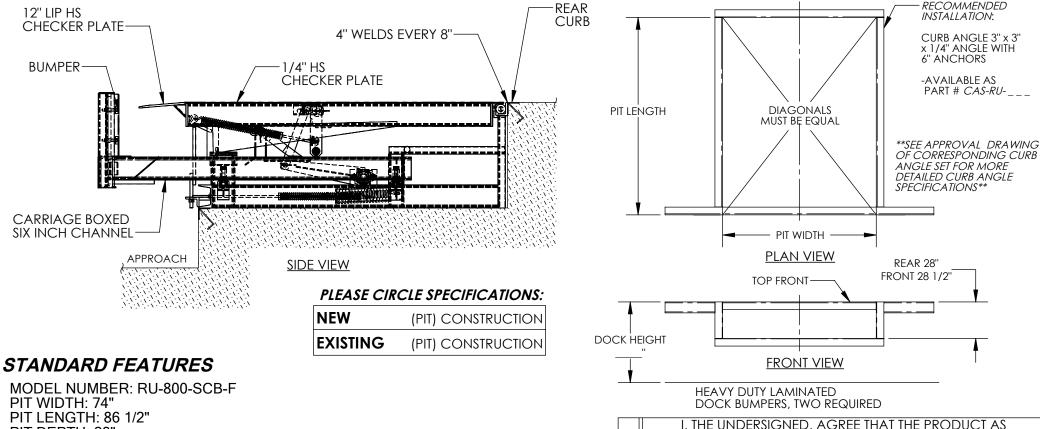

## TRUCK ACTUATED DOCKLEVELER- RU-800-SCB-F

APPROX WEIGHT: 2475 lbs.

DOES NOT INCLUDE WEIGHT OF POWER OR PACKAGING!!!

\*\*\* ANY ADDITIONS, DELETIONS, OR OMISSIONS MUST BE CORRECTED ON THIS DRAWING AS THIS DRAWING WILL BE CONSIDERED ALL INCLUSIVE \*\*\* ALL GRAPHICS PROVIDED ARE FOR REFERENCE ONLY. IF CERTAIN DIMENSIONS ARE CRITICAL PLEASE VERIFY THOSE DIMENSIONS WITH YOUR SALESPERSON.

**PIT LENGTH: 86 1/2"** PIT DEPTH: 28"

CAPACITY (GROSS ROLLING LOAD): 20,000 LBS. VERTICAL SERVICE RANGE: 12" ABOVE/ 8" BELOW

ALL STRUCTURAL STEEL CONSTRUCTION WELDING MEETS AWS. DESIGN, ENGINEERING, AND FABRICATION COMPLIES WITH OSHA & ANSI MH30.1

WARNING: CHECK APPLICABLE STATE AND LOCAL CODES FOR YOUR AREA!!

\*\*SINGLE AXLE CAPACITY NOT TO EXCEED 70% OF LOAD CAPACITY