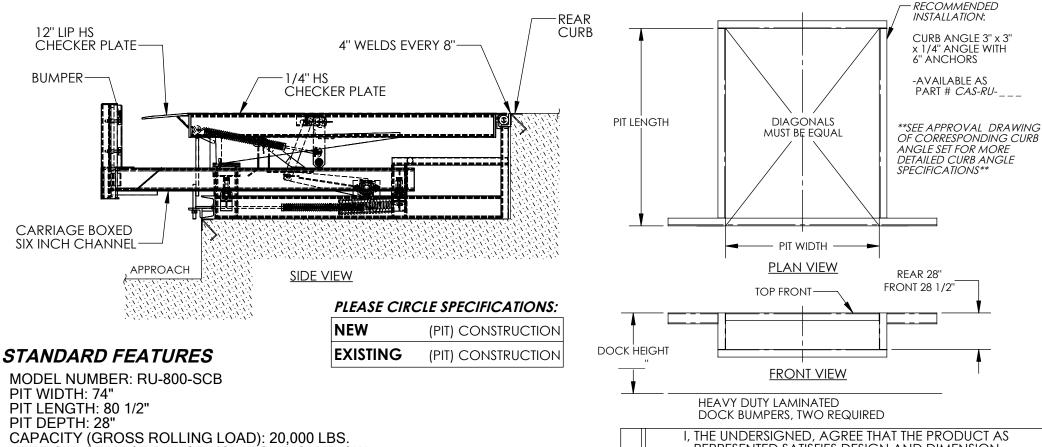

## TRUCK ACTUATED DOCKLEVELER- RU-800-SCB

APPROX WEIGHT: 2425 lbs.

DOES NOT INCLUDE WEIGHT OF POWER OR PACKAGING!!!

\*\*\* ANY ADDITIONS, DELETIONS, OR OMISSIONS MUST BE CORRECTED ON THIS DRAWING AS THIS DRAWING WILL BE CONSIDERED ALL INCLUSIVE \*\*\* ALL GRAPHICS PROVIDED ARE FOR REFERENCE ONLY. IF CERTAIN DIMENSIONS ARE CRITICAL PLEASE VERIFY THOSE DIMENSIONS WITH YOUR SALESPERSON

VERTICAL SERVICE RANGE: 12" ABOVE/ 8" BELOW

ALL STRUCTURAL STEEL CONSTRUCTION WELDING MEETS AWS. DESIGN, ENGINEERING, AND FABRICATION COMPLIES WITH OSHA & ANSI MH30.1

WARNING: CHECK APPLICABLE STATE AND LOCAL CODES FOR YOUR AREA!!

\*\*SINGLE AXLE CAPACITY NOT TO EXCEED 70% OF LOAD CAPACITY