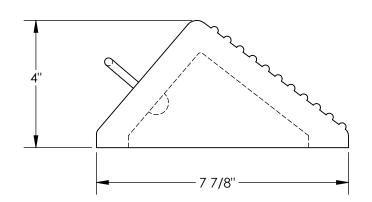

## MODEL NUMBER IS RWC-3 OVERALL WIDTH IS 7 3/4" **OVERALL LENGTH IS 77/8"** OVERALL HEIGHT IS 4" **MOLDED RUBBER** APPROX WEIGHT 6 LBS.

STANDARD FEATURES