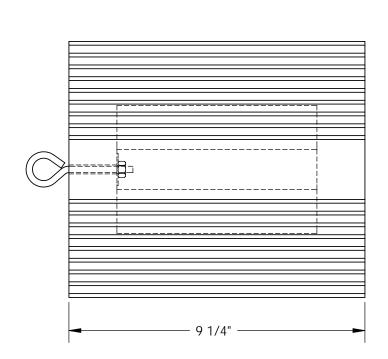

## STANDARD FEATURES

**MODEL NUMBER IS RWC-8 OVERALL WIDTH IS: 8"** OVERALL LENGTH IS: 9 1/4" OVERALL HEIGHT IS: 6"