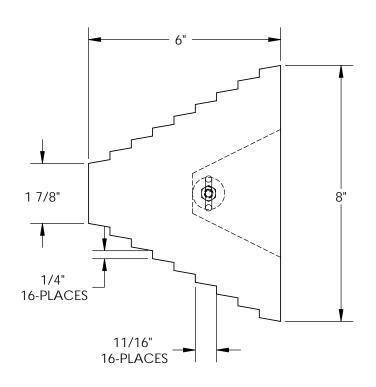

## STANDARD FEATURES

**MODEL NUMBER IS RWC-8 OVERALL WIDTH IS: 8"** OVERALL LENGTH IS: 9 1/4" OVERALL HEIGHT IS: 6"