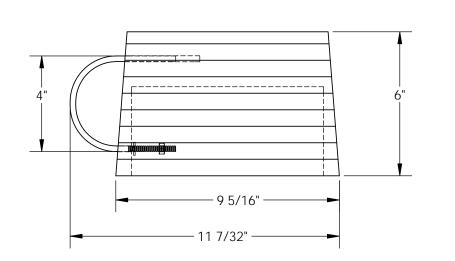

## STANDARD FEATURES

MODEL NUMBER IS RWC-9-U OVERALL WIDTH IS 7 7/8" OVERALL LENGTH IS 11 7/32" USABLE LENGTH IS 9 5/16" **OVERALL HEIGHT IS 6" DURABLE IN ALL WEATHER CONDITIONS** 

**DIMENSION TOLERANCE ± 1/4"**