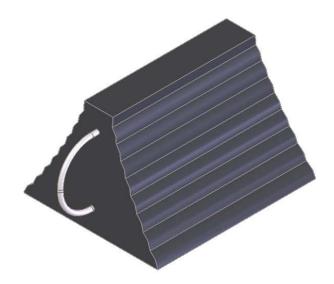

## **RUBBER WHEEL CHOCKS W/ U-HANDLE - RWC-9-U**

APPROX WEIGHT: 4.64 lbs. DOES NOT INCLUDE WEIGHT OF POWER OR PACKAGING!!!

\*\*\* ANY ADDITIONS, DELETIONS, OR OMISSIONS MUST BE CORRECTED ON THIS DRAWING AS THIS DRAWING WILL BE CONSIDERED ALL INCLUSIVE \*\*\* ALL GRAPHICS PROVIDED ARE FOR REFERENCE ONLY. IF CERTAIN DIMENSIONS ARE CRITICAL PLEASE VERIFY THOSE DIMENSIONS WITH YOUR SALESPERSON

## STANDARD FEATURES

MODEL NUMBER IS RWC-9-U OVERALL WIDTH IS 7 7/8" OVERALL LENGTH IS 11 7/32" USABLE LENGTH IS 9 5/16" **OVERALL HEIGHT IS 6" DURABLE IN ALL WEATHER CONDITIONS** 