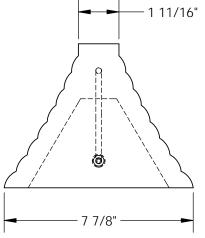

## STANDARD FEATURES

MODEL NUMBER IS RWC-9-U OVERALL WIDTH IS 7 7/8" OVERALL LENGTH IS 11 7/32" USABLE LENGTH IS 9 5/16" **OVERALL HEIGHT IS 6" DURABLE IN ALL WEATHER CONDITIONS** 

**DIMENSION TOLERANCE ± 1/4"**