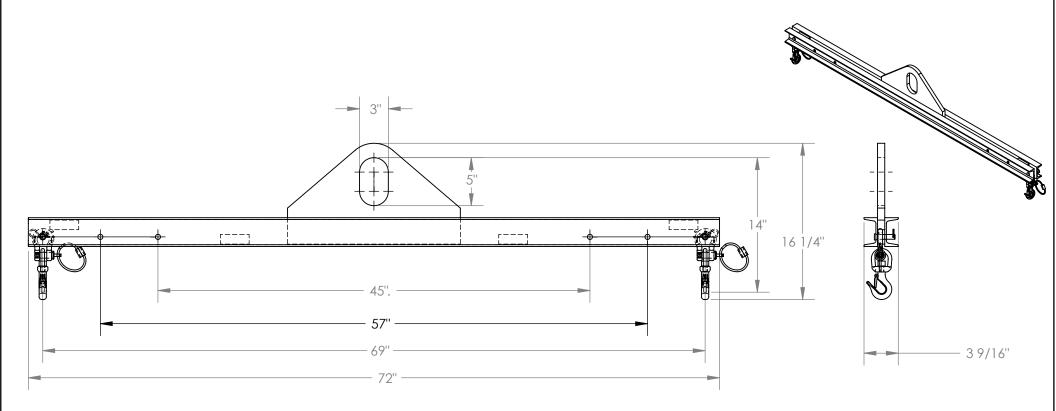

## STANDARD FEATURES

MODEL NUMBER IS SBM-10-6 **OVERALL WIDTH IS 3 9/16"** OVERALL HEIGHT IS 16 1/4" **OVERALL LENGTH IS 72" USABLE BAIL IS 3"x5"** MINIMUM SPREAD IS 45" MAXIMUM SPREAD IS 69" **HEADROOM IS 14"** MAX CAPACITY IS 1000 LBS.