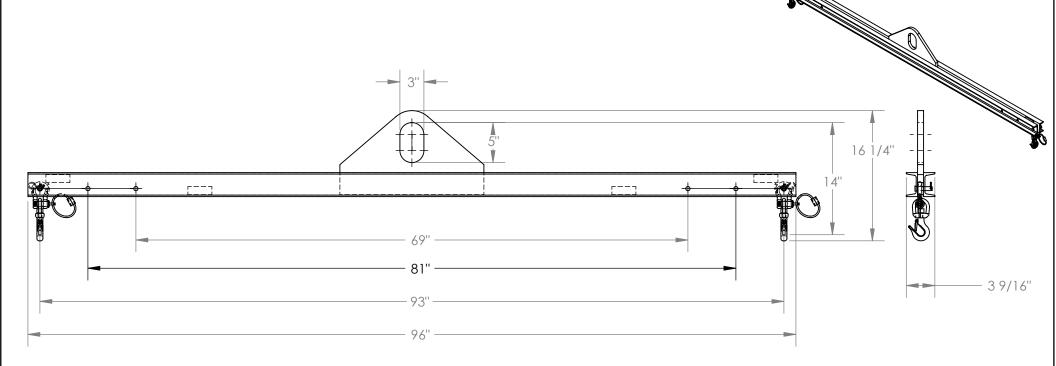

## STANDARD FEATURES

MODEL NUMBER IS SBM-10-8 OVERALL WIDTH IS 3 9/16" OVERALL HEIGHT IS 16 1/4" OVERALL LENGTH IS 96" USABLE BAIL IS 3"x5" MINIMUM SPREAD IS 69" MAXIMUM SPREAD IS 93" HEADROOM IS 14" MAX CAPACITY IS 1000 LBS.