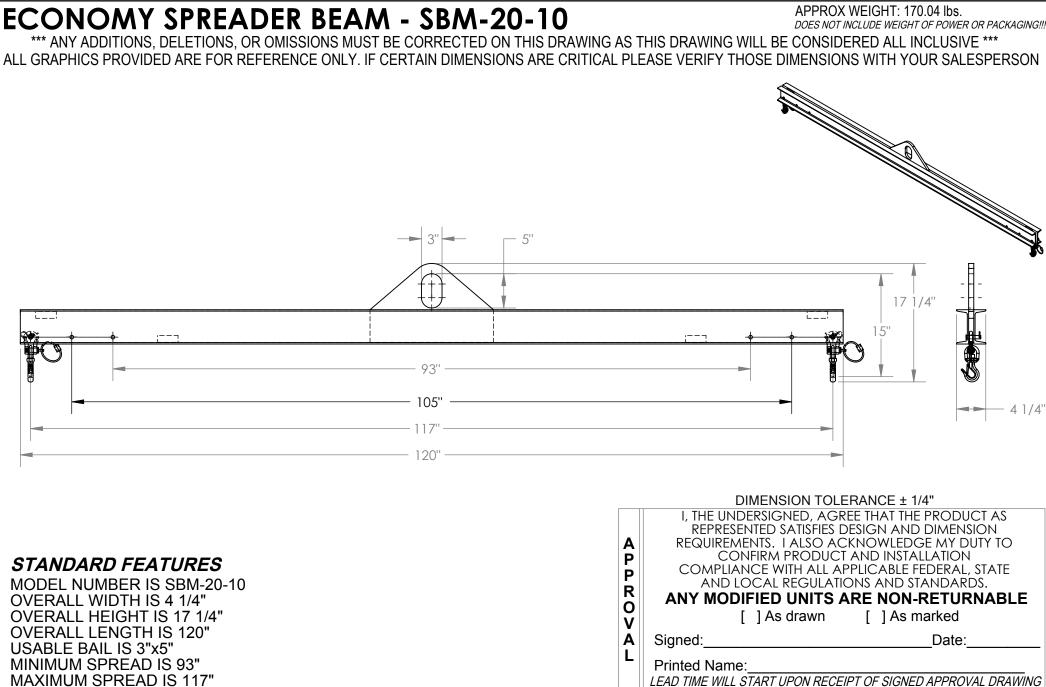

| IVIANIIVIUIVI SPREAD IS 117 |    |
|-----------------------------|----|
| HEADROOM IS 15"             |    |
| MAX CAPACITY IS 2000 LBS    | 3. |
|                             |    |

SPECIAL FEATURES NONE