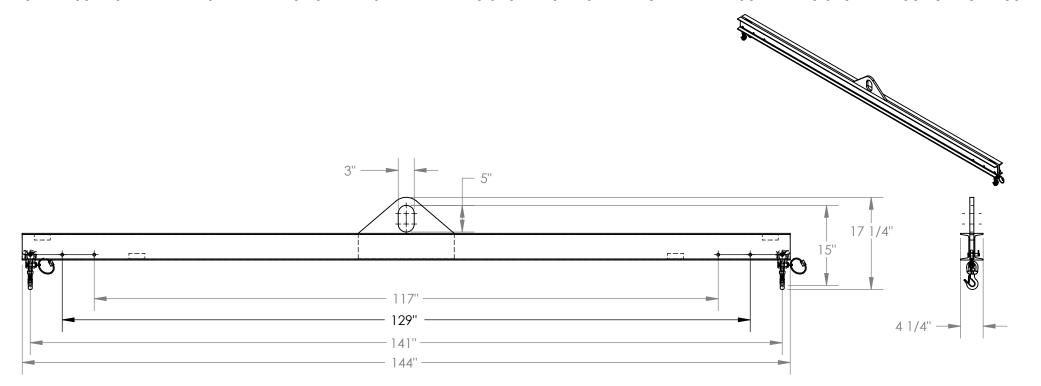

## STANDARD FEATURES

MODEL NUMBER IS SBM-20-12 OVERALL WIDTH IS 4 1/4" OVERALL HEIGHT IS 17 1/4" OVERALL LENGTH IS 144" USABLE BAIL IS 3"x5" MINIMUM SPREAD IS 117" MAXIMUM SPREAD IS 141" HEADROOM IS 15" MAX CAPACITY IS 2000 LBS.