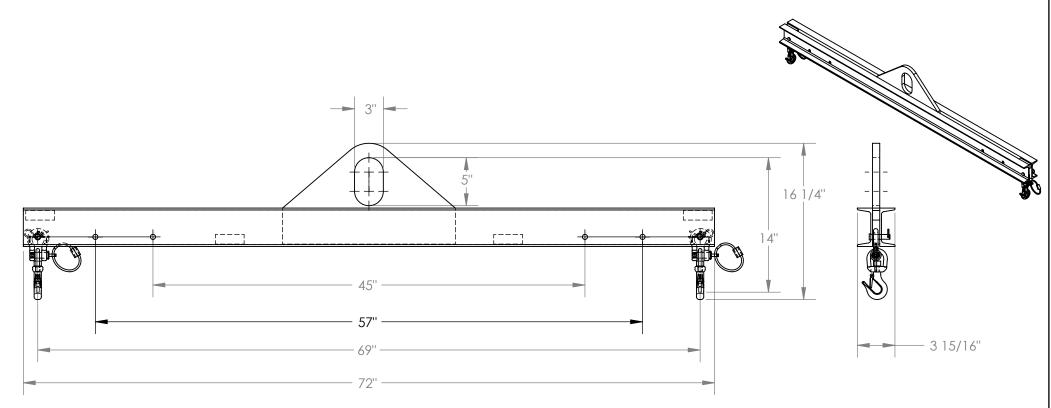

## **ECONOMY SPREADER BEAM - SBM-20-6**

APPROX WEIGHT: 96.87 lbs.

\*\*\* ANY ADDITIONS, DELETIONS, OR OMISSIONS MUST BE CORRECTED ON THIS DRAWING AS THIS DRAWING WILL BE CONSIDERED ALL INCLUSIVE \*\*\* ALL GRAPHICS PROVIDED ARE FOR REFERENCE ONLY. IF CERTAIN DIMENSIONS ARE CRITICAL PLEASE VERIFY THOSE DIMENSIONS WITH YOUR SALESPERSON

## STANDARD FEATURES

**MODEL NUMBER IS SBM-20-6 OVERALL WIDTH IS 3 15/16" OVERALL HEIGHT IS 16 1/4" OVERALL LENGTH IS 72" USABLE BAIL IS 3"x5"** MINIMUM SPREAD IS 45" **MAXIMUM SPREAD IS 69" HEADROOM IS 14"** MAX CAPACITY IS 2000 LBS.