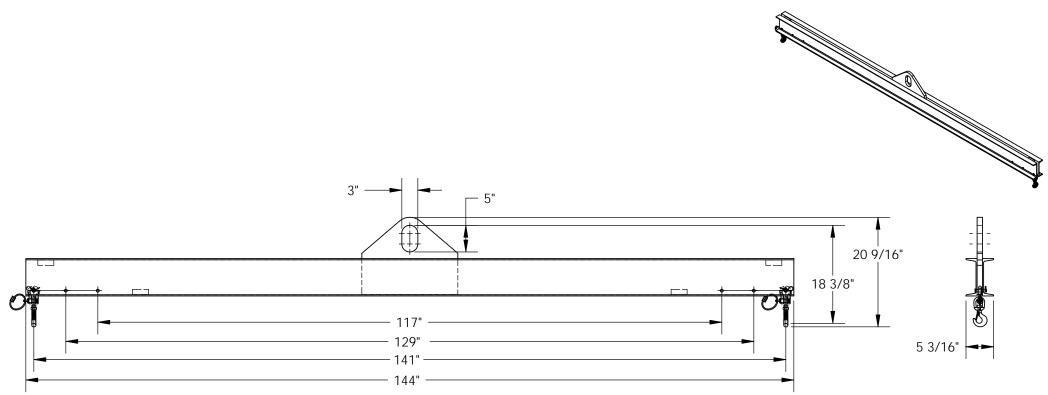

## STANDARD FEATURES

MODEL NUMBER IS SBM-40-12 OVERALL WIDTH IS 5 3/16" OVERALL HEIGHT IS 20 9/16" OVERALL LENGTH IS 144" USABLE BAIL IS 3"X5" MINIMUM SPREAD IS 117" MAXIMUM SPREAD IS 141" HEADROOM IS 18 3/8" MAX CAPACITY IS 4000 LBS.