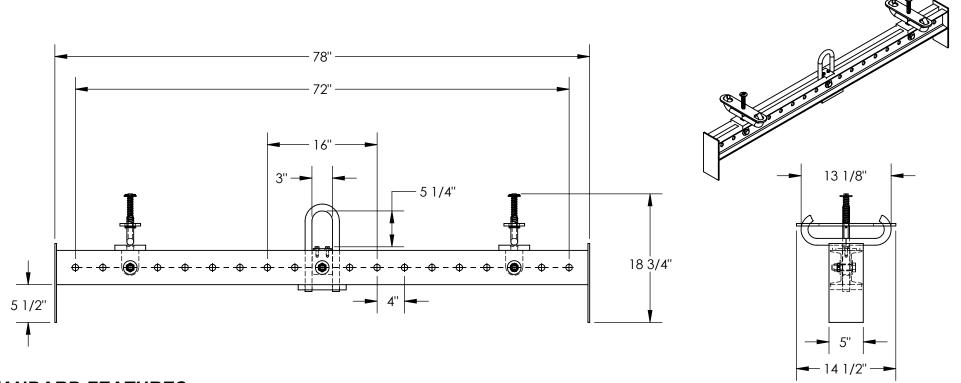

## STANDARD FEATURES

MODEL NUMBER:SBM-40-BLB **OVERALL HEIGHT: 18 3/4" OVERALL DEPTH: 14 1/2"** 

**OVERALL WIDTH: 78"** 

MAX ADJUSTMENT WIDTH: 72" MIN ADJUSTMENT WIDTH: 16" ADJUSTABLE IN 4" INCREMENTS

MAX CAPACITY: 4,000 LBS EVENLY DISTRIBUTED

BAILS DESIGNED FOR HEAVY DUTY SLINGS

TOUGH BAKED IN POWDER COATED

**BLUE FINISH ON FRAME** 

TOUGH BAKED IN POWDER COATED YELLOW FINISH ON HOOKS & BAILS