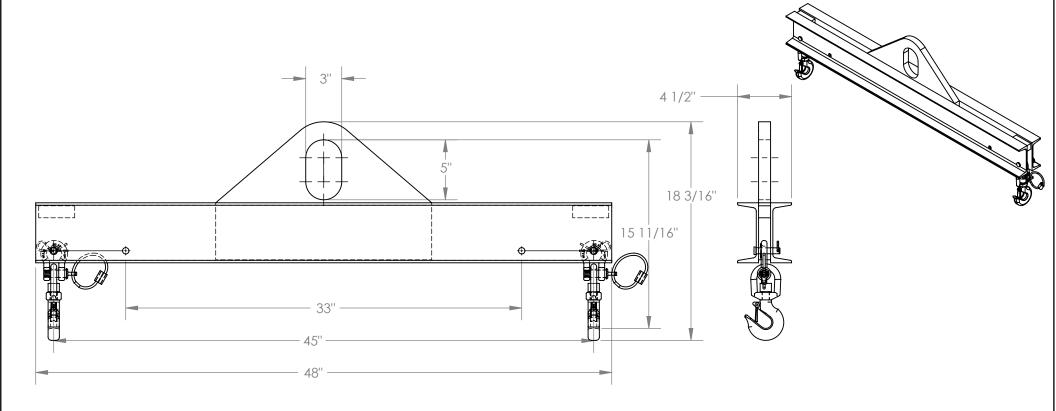

## STANDARD FEATURES

MODEL NUMBER IS SBM-60-4 **OVERALL WIDTH IS 4 1/2"** OVERALL HEIGHT IS 18 3/16" **OVERALL LENGTH IS 48"** USABLE BAIL IS 3"x5" **MINIMUM SPREAD IS 33"** MAXIMUM SPREAD IS 45" HEADROOM IS 15 11/16" MAX CAPACITY IS 6000 LBS.