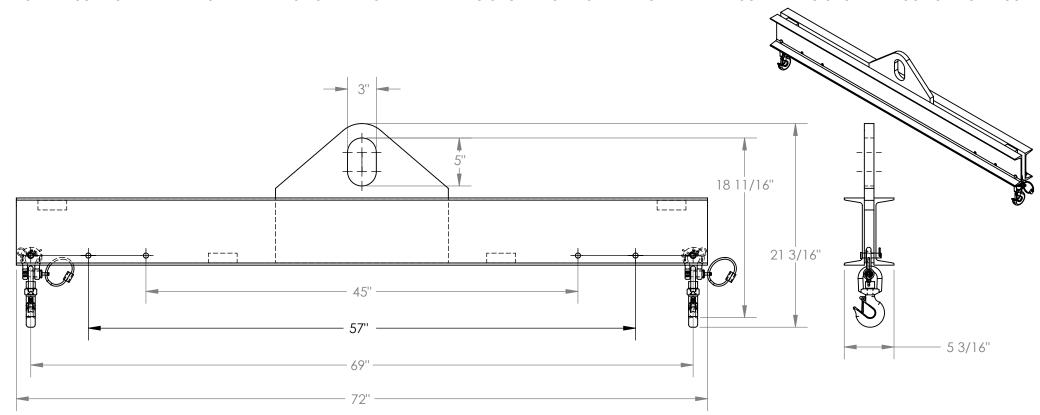

## STANDARD FEATURES

MODEL NUMBER IS SBM-60-6 OVERALL WIDTH IS 5 3/16" OVERALL HEIGHT IS 21 3/16" OVERALL LENGTH IS 72" USABLE BAIL IS 3"x5" MINIMUM SPREAD IS 45" MAXIMUM SPREAD IS 69" HEADROOM IS 18 11/16" MAX CAPACITY IS 6000 LBS.