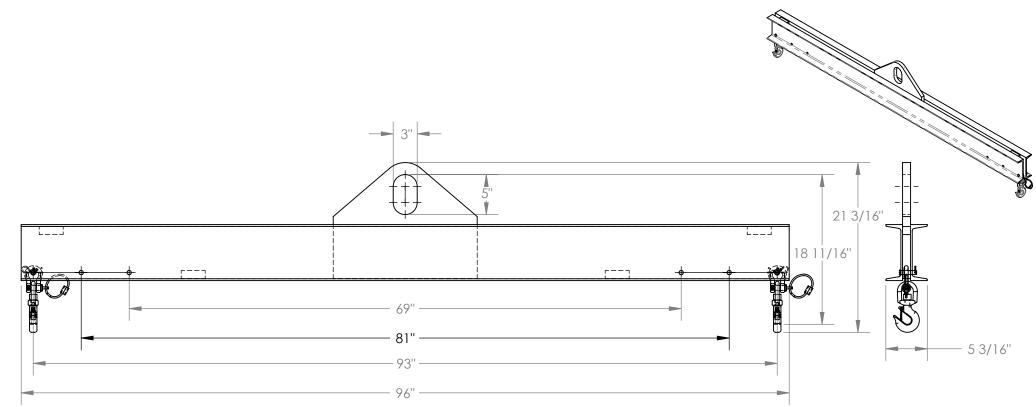

## STANDARD FEATURES

MODEL NUMBER: SBM-60-8 OVERALL WIDTH: 5 3/16" OVERALL HEIGHT: 21 3/16" OVERALL LENGTH: 96" USABLE BAIL: 3"x5" MINIMUM SPREAD: 69" MAXIMUM SPREAD: 93"

HEADROOM: 18 11/16" MAX CAPACITY: 6000 LBS.