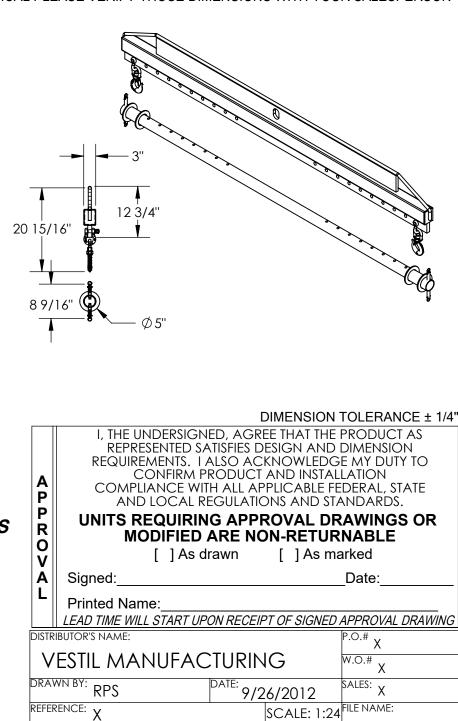

## STANDARD FEATURES

MODEL NUMBER IS SBRL-80

OVERALL LENGTH IS 108 3/4"

SPECIAL FEATURES

NONE

OVERALL LENGTH IS 1083/4"
OVERALL WIDTH IS 05"
OVERALL HEIGHT IS 2015/16"
UNIFORM CAPACITY IS 8,000 LBS.
MAX. ROLL LENGTH IS 8'
CORE ROD IS 023/4"
TOUGH BAKED IN POWDER COATED BLUE FINISH STIFFENER BAR IS UNPAINTED
WIDTH IS ADJUSTABLE ON 4" INCREMENTS.
INCLUDES TWO OF SLING SL-4-F-4 (NOT SHOWN)