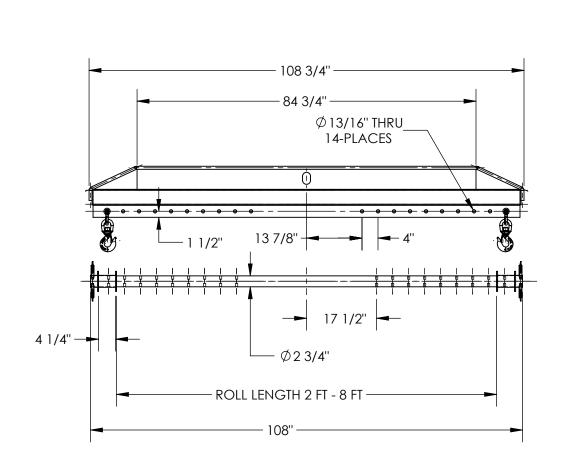

## STANDARD FEATURES

MODEL NUMBER IS SBRL-80

OVERALL LENGTH IS 108 3/4"

SPECIAL FEATURES

NONE

OVERALL LENGTH IS 1083/4"
OVERALL WIDTH IS 05"
OVERALL HEIGHT IS 2015/16"
UNIFORM CAPACITY IS 8,000 LBS.
MAX. ROLL LENGTH IS 8'
CORE ROD IS 023/4"
TOUGH BAKED IN POWDER COATED BLUE FINISH STIFFENER BAR IS UNPAINTED
WIDTH IS ADJUSTABLE ON 4" INCREMENTS.
INCLUDES TWO OF SLING SL-4-F-4 (NOT SHOWN)